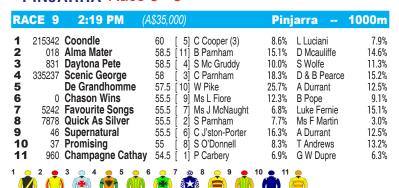

| RACE                                                             | 11                                                           | 3:34 PM                                                                                                                                                         | (A\$35,000)                                                                                                                                                                                     | Pinjarra                                                                        | 1000m                                                                                |
|------------------------------------------------------------------|--------------------------------------------------------------|-----------------------------------------------------------------------------------------------------------------------------------------------------------------|-------------------------------------------------------------------------------------------------------------------------------------------------------------------------------------------------|---------------------------------------------------------------------------------|--------------------------------------------------------------------------------------|
| 2 82<br>3 066<br>4 218<br>5 57<br>6 73<br>7 03<br>8 313<br>9 616 | 7012<br>6861<br>5547<br>1909<br>1228<br>1232<br>3750<br>6720 | Wednesday<br>Avoidance<br>Go Go Grommet<br>Lost Gravity<br>I'm Not Slew<br>Riseanfall<br>Butterfly House<br>If I Din Havadime<br>Aunty Jean<br>Cheeky Charlotte | 60 [ 6] C Cooper (3) 59 [ 9] S Mc Gruddy 59 [ 5] J Turner 58.5 [ 8] J Noske 58 [ 4] Ms V Corver 57.5 [11] B Louis 57 [10] S O'Donnell 56 [ 2] J Whiting 55 [ 3] Ms J McNaught 55 [ 7] C Parnham | 8.2% Misty<br>6.2% B Lev<br>5.2% Ms J<br>8.3% D S V<br>5.4% L Luc<br>6.8% P J N | Ife 11.3% M Gangemi 5.6% Bazeley 7.8% vthwaite 7.9% Kelly 9.1% Vhite 14.3% iani 7.9% |
| 11 319                                                           | 9374                                                         | Requisition                                                                                                                                                     | 55 [ 1] T Turner                                                                                                                                                                                | 8.8% B Pop                                                                      |                                                                                      |
| 1 2                                                              |                                                              | 3 4 5 5                                                                                                                                                         | 6 7 8 9 10                                                                                                                                                                                      | 0 5 11 6                                                                        |                                                                                      |

Race Preview: Avoidance No match but whacked away to place at Ascot last time out. On pacer. Back to provincial level. Will command plenty of attention. Go Go Grommet Quickened smartly to score here last outing. Has claims. Wednesday Just behind the placegetters at Bunbury last time out. 3kg claimer engaged. In the mix. If I Din Havadime Resuming. Drawn favourably. Back to provincial level. Among the dangers. Riseanfall Back from a let-up. Showed pace but gave in easily at Belmont Park first-up. Placed in Class 1 company at Ascot second-up last campaign. Awkwardly drawn. Back to provincial level. Worth some thought.