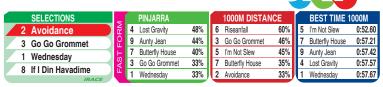

100%

67%

67%

3 Daytona Pete

7 Favourite Songs

1 Coondle

3 Daytona Pete

4 Scenic George

7 Favourite Songs

10 Promising

1 Coondle

3 Daytona Pete

1 Coondle

Favourite Songs

Scenic George

11 Champagne Cathay 0:59.61

0:57.89

0:58.24

33%

27%

27%

22%

| SELECTIONS          | _ [ |   | PINJARRA           |     |   | 1000M DIST     | ANCE |   | BEST TIME 1        | MOOC    |
|---------------------|-----|---|--------------------|-----|---|----------------|------|---|--------------------|---------|
| 9 Incandescent Lady | ř   | 7 | Prince Amongst Men | 22% | 2 | Kia Ora Tatou  | 100% | 1 | Weapons Hot        | 0:57.33 |
| 10 Berry Berry Good | Ö   | 9 | Incandescent Lady  | 22% | 4 | Magic Belle    | 48%  | 7 | Prince Amongst Mer | 0:58.04 |
| 4 Magic Belle       | Ë   | 3 | Fries With That    | 13% | 1 | 2 Speedy Nova  | 33%  | 9 | Incandescent Lad   | 0:58.24 |
|                     | δ   |   |                    |     | 5 | Art Of Consent | 33%  | 4 | Magic Belle        | 0:58.39 |
| 13 Queen's Gift     | ш   | Т |                    |     | 1 | 3 Queen's Gift | 33%  | 6 | Ciao Luna          | 0:58.44 |
| IRACE               | 4   |   |                    |     | 4 | wiii           | 3070 | 4 |                    |         |

Race Preview: Incandescent Lady Resuming. Ideally drawn. Among the dangers. Berry Berry Good Unplaced at first preparation but turned in an improved run at Narrogin first up. Fitter. Eachway. Magic Belle First-up. 3kg claimer engaged. Usually prominent. Back to provincial level. Take beating. Queen's Gift Resumes from long spell. Back to provincial level. Has claims. Kia Ora Tatou Resuming. Saluted at Northam first-up last time in. Can figure.