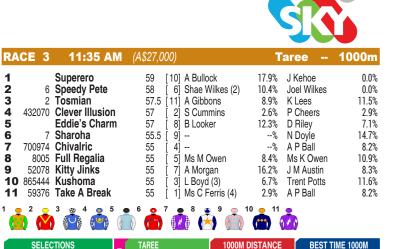

3 Tosmian

9 Kitty Jinks

10 Kushoma

4 Clever Illusion

10 Kushoma

9 Kitty Jinks

Tosmian

Speedy Peter

4 Clever Illusion

0:56.23

0:57.90

0:58.28

0:59.48

1:00.07

67%

33%

33%

17%

Race Preview: Sharoha Returns from very long spell. Formerly with P G Moody & Katherine Coleman. Must be considered. Full Regalia Showing potential. Ran home respectably at Port Macquarie first-up. Will only be fitter. Can play a key role. Superero Trials: (1:0-0-1). Bears close watching. Clever Illusion First-up. Previously trained by D J Bourne. Decent alley. Among the dangers. Tosmian Freshened. No match for winner but kept on for the minor spoils at Port Macquarie on debut. Place claims

17%

11 Take A Break

| RAC                                        | CE 4                                                                                | 12:10 PM  | (A\$27,000)                                                                                                                                                                                                                                                              | Taree                                                                                                                                                                                           | 1300m                                                                             |
|--------------------------------------------|-------------------------------------------------------------------------------------|-----------|--------------------------------------------------------------------------------------------------------------------------------------------------------------------------------------------------------------------------------------------------------------------------|-------------------------------------------------------------------------------------------------------------------------------------------------------------------------------------------------|-----------------------------------------------------------------------------------|
| 2<br>3<br>4<br>5<br>6<br>7<br>8<br>9<br>10 | 71<br>3212<br>41<br>010<br>524251<br>210080<br>771899<br>003928<br>606170<br>065148 | Kayz Time | 58 [ 2] A Bullock<br>57.5 [ 9] A Morgan<br>57 [ 7] C Reith<br>55.5 [ 3] L Rolls<br>55.5 [ 12] E J Farr (3)<br>55 [ 5] M Fitzgerald<br>55 [ 4] A Gibbons<br>55 [ 1] Ms K Adams<br>55 [ 8] P Graham<br>55 [ 10] Ms C Ferris (4)<br>55 [ 6] J Kehoe<br>55 [ 11] J Grisedale | 17.9% A P Ball 16.2% J C Deamer 9.4% K Lees 10.0% P J Kelly 10.7% Terry Evans 12.7% M J Robinson 8.9% Terry Evans 4.2% Tom Higgins 3.9% Peter Graham 2.9% H R Dew 4.8% S Everson 8.0% P J Evans | 8.2%<br>15.8%<br>11.5%<br>14.3%<br>10.1%<br>6.1%<br>10.6%<br>6.1%<br>5.7%<br>6.7% |
| 1                                          | 2                                                                                   | 3 4 5     | 6 6 7 6 8 6 9 6 6 9 6 6 9 6 6 9 6 6 9 6 6 9 6 9                                                                                                                                                                                                                          | 10 11 12                                                                                                                                                                                        |                                                                                   |
|                                            |                                                                                     | Time      |                                                                                                                                                                                                                                                                          |                                                                                                                                                                                                 | ME 1300M                                                                          |
| 1 2 3                                      | 2 Just C                                                                            | Tempted 2 | 9 Working Capital         30%         9 Word           10 Bellabatoota         17%         8 Welc           8 Welcome Back         15%         10 Bellab                                                                                                                 | Of A Lad         78% king Capital         10 Bellabatoota           scome Back         17% abatoota         3 Hell Of A La 5 Petroglyph                                                         | nand 1:18.93                                                                      |
|                                            | , nell O                                                                            | IRACE     | 6 Rebel One 2%                                                                                                                                                                                                                                                           |                                                                                                                                                                                                 |                                                                                   |