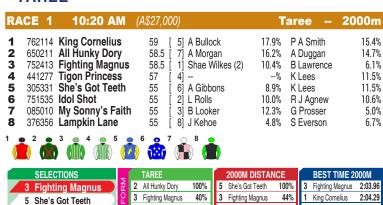

## **TAREE**

2 All Hunky Dory

6 Idol Shot

Race Preview: Fighting Magnus Closed intently to just miss at Port Macquarie last outing. 2kg claimer engaged. Has raced well this track previously. Right in this. She's Got Teeth Timed run well to score at Port Macquarie last start. Commands respect. All Hunky Dory Freshened. Strong on-pace victory here last time out. Has raced well this track previously. Strong claims. Idol Shot Just behind the placegetters at Port Macquarie at latest. Has claims. King Cornelius Wasn't all that far away at Coffs Harbour last outing. Ready for this trip now. Among the dangers.

40%

25%

6 Idol Shot

My Sonny's Faith

5 She's Got Teeth

| RACE 2                                                                                                              | 10:55 AM                                                                                                                                             | (A\$30,000)                                                                                                                                                                                       | Taree                                                                                                 | 1400m                 |
|---------------------------------------------------------------------------------------------------------------------|------------------------------------------------------------------------------------------------------------------------------------------------------|---------------------------------------------------------------------------------------------------------------------------------------------------------------------------------------------------|-------------------------------------------------------------------------------------------------------|-----------------------|
| <ul> <li>83</li> <li>402254</li> <li>903035</li> <li>300690</li> <li>048</li> <li>263565</li> <li>767438</li> </ul> | Einstein's Theory<br>King Jerry<br>Acireale Jayne<br>Captain Attitude<br>Combs<br>Crashmyplaya<br>Nikody's Diego<br>Temple Bells<br>Zoona Than Later | 57 [ 7] Shae Wilkes (2<br>55.5 [ 5] P Graham<br>55.5 [ 6] L Rolls<br>55.5 [ 9] M Fitzgerald<br>55.5 [ 1] B Looker<br>55.5 [ 4] S Cummins<br>55.5 [ 8] Liam Blanch (1<br>55.5 [ 2] Ms C Ferris (4) | 3.9% R J Agnew 10.0% Colt Prosser 12.7% S Farley 12.3% Colt Prosser 2.6% P Cheers 5) 8.0% Colin Hughe | 7.6%<br>10.7%<br>2.9% |
| SELEC<br>3 Acire<br>7 Nikod<br>1 Einste                                                                             | ETIONS ale Jayne y's Diego                                                                                                                           | TARE 1400 2 King Jerry 17% 8 Temple Bells 17%                                                                                                                                                     | M DISTANCE ble Bells 33% 7 Nikody's dy's Diego 19% 5 Combs a Than Later 17% 8 Temple E                | 1:26.05               |