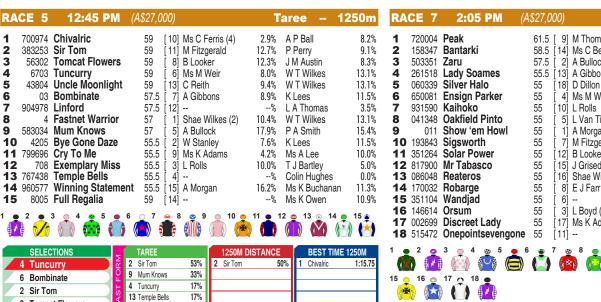

## **TAREE**

3 Tomcat Flowers

Race Preview: Tuncurry Freshened. Improved showing here first-up. Worth some thought. Bombinate Settled handy and battled on soundly to fill the minors last time out. Not out of this. Sir Tom Better effort at Port Macquarie at latest. Up in distance now. Major player. Tomcat Flowers Shown some promise. Better effort at Cowra last start. Front-running. Take beating. Mum Knows Will only be fitter. In the mix.

11%

5 Uncle Moonlight

| RACE 6 1:25 PM                                                                                                                                                                                                                                                                                                                                    | (A\$30,000)                                                                                                                                                                                                                                                                                                                                                                                                                                                                                                                                                                                                                                                                                                                                                                                                                                                                                                                                                                                                                                                                                                                                                                                                                                                                                                                                                                                                                                                                                                                                                                                                                                                                                                                                                                                                                                                                                                                                                                                                                                                                                                                  | Taree 1600m                                                                                                                                                                                                                                                                                                                                                                                                                                                                                                                                                                 |
|---------------------------------------------------------------------------------------------------------------------------------------------------------------------------------------------------------------------------------------------------------------------------------------------------------------------------------------------------|------------------------------------------------------------------------------------------------------------------------------------------------------------------------------------------------------------------------------------------------------------------------------------------------------------------------------------------------------------------------------------------------------------------------------------------------------------------------------------------------------------------------------------------------------------------------------------------------------------------------------------------------------------------------------------------------------------------------------------------------------------------------------------------------------------------------------------------------------------------------------------------------------------------------------------------------------------------------------------------------------------------------------------------------------------------------------------------------------------------------------------------------------------------------------------------------------------------------------------------------------------------------------------------------------------------------------------------------------------------------------------------------------------------------------------------------------------------------------------------------------------------------------------------------------------------------------------------------------------------------------------------------------------------------------------------------------------------------------------------------------------------------------------------------------------------------------------------------------------------------------------------------------------------------------------------------------------------------------------------------------------------------------------------------------------------------------------------------------------------------------|-----------------------------------------------------------------------------------------------------------------------------------------------------------------------------------------------------------------------------------------------------------------------------------------------------------------------------------------------------------------------------------------------------------------------------------------------------------------------------------------------------------------------------------------------------------------------------|
| 1 726141 Tootsie 2 222763 Talma I Love Her 3 342313 Wing Nut 4 205001 Wolf Dancer 5 97980 Maritime Man 6 824447 Spiritly 7 747462 Declutter 8 105752 Meghan 9 345170 Bellascent 10 524319 Cats Quarters 11 259656 Candy Kiss 12 820504 Artelimar 13 681000 Gold Something 14 204676 Charmed Destiny 15 376356 Lampkin Lane 16 600070 Dawn Command | 60 [ 1] A Bullock 58.5 [ 15] P Graham 58.5 [ 5] E J Farr (3) 58.5 [ 11] J Grisedale 58 [ 7] Ms C Ferris (4) 58 [ 2] L Boyd (3) 56.5 [ 13] L Van Tijn (3) 56.5 [ 8] S Cummins 55.5 [ 4] L Rolls 55 [ 16] M Fitzgerald 55 [ 14] 55 [ 3] B Looker 55 [ 9] J Kehoe 55 [ 6] Ms M Owen 55 [ 10] 55 [ 12]                                                                                                                                                                                                                                                                                                                                                                                                                                                                                                                                                                                                                                                                                                                                                                                                                                                                                                                                                                                                                                                                                                                                                                                                                                                                                                                                                                                                                                                                                                                                                                                                                                                                                                                                                                                                                           | 17.9%     P A Smith     15.4%       3.9%     R J Agnew     10.6%       10.7%     G Milligan     13.8%       8.0%     B Dodson     14.0%       2.9%     M J Robinson     6.1%       6.7%     N J Rogers     0.0%       8.2%     Ms A Lee     10.0%       2.6%     D Grisedale     9.4%       10.0%     J Burges     7.6%       12.7%     M J Robinson     6.1%        L A Thomas     3.5%       12.3%     Carlos Antonio     11.5%       4.8%     Ms DeGonneville     11.6%       8.4%     J A Sprague     13.8%      %     S Everson     6.7%      %     P J Evans     0.0% |
| 15 16                                                                                                                                                                                                                                                                                                                                             |                                                                                                                                                                                                                                                                                                                                                                                                                                                                                                                                                                                                                                                                                                                                                                                                                                                                                                                                                                                                                                                                                                                                                                                                                                                                                                                                                                                                                                                                                                                                                                                                                                                                                                                                                                                                                                                                                                                                                                                                                                                                                                                              | 10 11 12 13 m 14 m                                                                                                                                                                                                                                                                                                                                                                                                                                                                                                                                                          |
| SELECTIONS  2 Talma I Love Her  3 Wing Nut  4 Wolf Dancer  10 Cats Quarters                                                                                                                                                                                                                                                                       | TAREE   1600M   1 Tootsie   33%   5 Maritime   10 Cats Quarters   27%   3 Wing Nut   22%   7 Declutter   22%   10 Cats Quarters   22%   10 Cats Quarters   22%   10 Cats Quarters   10 | 36% 6 Spiritly 1:36.84<br>mething 33% 1 Tootsie 1:37.24                                                                                                                                                                                                                                                                                                                                                                                                                                                                                                                     |

Race Preview: Talma I Love Her Improved showing at Port Macquarie first-up. Strips fitter. Tough alley. Consider. Wing Nut On a quick back-up. No match for winner but kept on for the minor spoils at Port Macquarie at latest. 3kg claimer engaged. Worth some thought. Wolf Dancer Dug deep to salute at Port Macquarie last outing. Has claims. Cats Quarters Coming off an average run in similar class at Port Macquarie at latest. Drawn poorly. Not out of this. Tootsie Quickened smartly to score at Coffs Harbour last outing. Decent alley. Take beating.

| RACE                                                                                                                                                         | 7 2:05 PM                                                                                                                                                                             | (A\$27,000)                                                                                                                                | 1                                                                                                                                                                                                                                                                                                                                                                                                                                                                                                                                                                                                                                                                                                                                                                                                                                                                                                                                                                                                                                                                                                                                                                                                                                                                                                                                                                                                                                                                                                                                                                                                                                                                                                                                                                                                                                                                                                                                                                                                                                                                                                                              | Гaree                                                                                                                                                                 | 1250m                                                                                                          |
|--------------------------------------------------------------------------------------------------------------------------------------------------------------|---------------------------------------------------------------------------------------------------------------------------------------------------------------------------------------|--------------------------------------------------------------------------------------------------------------------------------------------|--------------------------------------------------------------------------------------------------------------------------------------------------------------------------------------------------------------------------------------------------------------------------------------------------------------------------------------------------------------------------------------------------------------------------------------------------------------------------------------------------------------------------------------------------------------------------------------------------------------------------------------------------------------------------------------------------------------------------------------------------------------------------------------------------------------------------------------------------------------------------------------------------------------------------------------------------------------------------------------------------------------------------------------------------------------------------------------------------------------------------------------------------------------------------------------------------------------------------------------------------------------------------------------------------------------------------------------------------------------------------------------------------------------------------------------------------------------------------------------------------------------------------------------------------------------------------------------------------------------------------------------------------------------------------------------------------------------------------------------------------------------------------------------------------------------------------------------------------------------------------------------------------------------------------------------------------------------------------------------------------------------------------------------------------------------------------------------------------------------------------------|-----------------------------------------------------------------------------------------------------------------------------------------------------------------------|----------------------------------------------------------------------------------------------------------------|
| 2 1583<br>3 5033<br>4 2615<br>5 0603<br>6 6500<br>7 9 10 1938<br>9 0<br>10 1938<br>11 3512<br>12 8179<br>13 0860<br>14 1700<br>15 3511<br>16 1466<br>17 0026 | 51 Zaru 18 Lady Soames 39 Silver Halo 18 Ensign Parker 90 Kaihoko 48 Oakfield Pinto 11 Show 'em How 43 Sigsworth 64 Solar Power 64 Wardiad 14 Orsum 99 Discreet Lady 72 Onepointseven | 55 [ 7] M Fitz(<br>55 [12] B Look<br>55 [15] J Grise<br>55 [16] Shae V<br>55 [ 8] E J Fal<br>55 [ 6] -<br>55 [ 3] L Boyd<br>55 [17] Ms K A | Bellamy 11.1% ock 17.9% ons 8.9% n 18.5% Weir 8.0% in 10.0% or 10. | Lyndall Olson<br>K Lees<br>Lou Mary<br>T S Howlett<br>Colt Prosser<br>Ms K Buchana<br>R J Agnew<br>S Farley<br>Colt Prosser<br>B Bellamy<br>W T Wilkes<br>Terry Evans | 11.5%<br>15.1%<br>11.7%<br>10.7%<br>10.6%<br>7.6%<br>10.7%<br>9.3%<br>13.1%<br>10.18<br>13.1%<br>16.6%<br>8.2% |
| 2 Ba<br>3 Za<br>7 Ka                                                                                                                                         | LECTIONS ntarki ru ihoko jsworth                                                                                                                                                      | TAREE 5 Silver Halo 100% 15 Wandjad 100% 2 Bantarki 75% 3 Zaru 56%                                                                         | 6 Ensign Parker 5 Silver Halo 4 Lady Soames                                                                                                                                                                                                                                                                                                                                                                                                                                                                                                                                                                                                                                                                                                                                                                                                                                                                                                                                                                                                                                                                                                                                                                                                                                                                                                                                                                                                                                                                                                                                                                                                                                                                                                                                                                                                                                                                                                                                                                                                                                                                                    | 00%       3 Zaru         53%       2 Bantarki         53%       14 Robarge         52%       12 Mr Tabasco                                                            |                                                                                                                |
|                                                                                                                                                              | IRACE                                                                                                                                                                                 | 11 Solar Power 50%                                                                                                                         |                                                                                                                                                                                                                                                                                                                                                                                                                                                                                                                                                                                                                                                                                                                                                                                                                                                                                                                                                                                                                                                                                                                                                                                                                                                                                                                                                                                                                                                                                                                                                                                                                                                                                                                                                                                                                                                                                                                                                                                                                                                                                                                                | 4 Lady Soam                                                                                                                                                           |                                                                                                                |

Race Preview: Bantarki First-up. Has run well fresh. Has raced well this track previously. Include among the better chances. Zaru Freshened. Showed a fine turn of foot to score convincingly under 60.5kg here last outling. Loves racing here. Drawn to effect. In the mix. Kaihoko First-up. Won in Maiden company at Grafton first-up last campaign. Back to country level. In the mix. Sigsworth On a quick back-up. No match for winner but kept on for the minor spoils at Port Macquarie last outling. Can play a role. Ensign Parker Commanding all-the-way winner under 61kg in similar company at Muswellbrook last outling. Right down in the weights. Normally races well at this distance. Decent alley in the mix