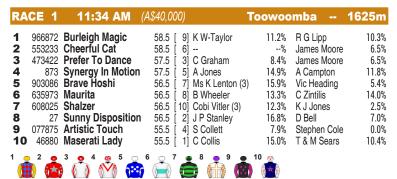

## **AUSTRALIA**

Race Preview: Sunny Disposition Never in the hunt at Eagle Farm when resuming. Fitter. Back to provincial level. Worth another chance. Maurita Improved showing at Eagle Farm at latest. Back to provincial level. Among the dangers. Burleigh Magic Turned in an improved performance at Ipswich at latest. Ready for this trip now. Among the dangers. Prefer To Dance On a quick back-up. Always in firing line and stuck on well to finish runner-up at Gold Coast last start. In the mix. Synergy In Motion Finished solidly to place at Grafton last time out. Place hope.