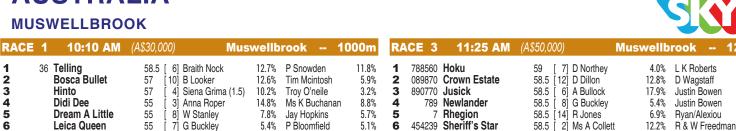

## **AUSTRALIA**

Raygun Rocks

Tipsy Miss Try Me

6 The Great Armada

Scarlet Monarch

Shenandoah River

123456789

3.2%

10.5%

14.1%

13.5%

10.7%

7

8

069674 The Big Ticket

Yeah Mate

987

897548 Yes Kiss

13 Maire De Paris

|            |              | 9 10 11        | )             |
|------------|--------------|----------------|---------------|
| SELECTIONS | MUSWELLBROOK | 1000M DISTANCE | BEST TIME 100 |
| 1 Telling  | ₹            |                | 1 Telling     |

9

5] 1]

[11] L Small (2)

J Overmeire

R Jones

2 M Bell

9.0%

10.8%

13.2%

Craig Roberts

G Mcfarlane

B Cavanough

C Stummer

T S Howlett

55

55

55

55

| 11 Try Me                   | 0        | 10 Tipsy Miss  | 0:59.48 |
|-----------------------------|----------|----------------|---------|
| 9 Shenandoah River          | <u> </u> | 2 Bosca Bullet | 1:01.86 |
| 3 Hinto                     | Ĭ        |                |         |
| IRACE                       |          |                |         |
| Race Preview: Telling Resun |          |                |         |

wining at latest trial. Trained here. Should run well. Shenandoah River Trials: (1:0-1-0). 2nd at a trial here 18/3. Forward showing anticipated. **Hinto** Trials: (2:0-1-0). 2nd at a Tamworth trial 12/3. Look to betting. **Scarlet Monarch** First-up. Unplaced at debut performance. Place claims.