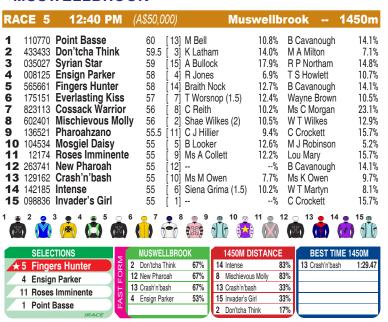

9 Badboy Mccoy

24%

| 10 Brutal Elegance   | 9 56.5 [ 1] H V Der H  | oven 12.3% I   | Neasham/Archil | oald 16.5% |
|----------------------|------------------------|----------------|----------------|------------|
| 11 Dealt             | 56.5 [ 5] K Latham     | 14.0%          | C Maher        | 13.5%      |
| 12 65 Kowloon Prince | ess 56.5 [10] J Overme | re 13.2% I     | Neasham/Archil | oald 16.5% |
| 13 Maire De Paris    | 56.5 [13] M Bell       | 10.8%          | C Maher        | 13.5%      |
| 14 8 Teak Tock       | 56.5 [ 9] L Small (2   | ) 9.0% I       | R P Northam    | 14.8%      |
|                      |                        | 10 11          | 12 0 13        | 14 6       |
| SELECTIONS           | MUSWELLBROOK           | 1280M DISTANCE | BEST TIM       | E 1280M    |
| 6 Sheriff's Star     |                        |                | 1 Hoku         | 1:16.19    |
| 5 Rhegion            |                        |                | 3 Jusick       | 1:17.45    |
| 10 Brutal Elegance   |                        |                |                |            |

4] Anna Roper

3] T Worsnop (1.5)

58.5

58.5 11]

57

2.9%

2.7%

6.5%

6.5%

12.1%

14.0%

8.2%

3.9%

7.3%

P Perry

W Seelin

Ms K Śimpkins

14.8%

12.4%

Race Preview: Sheriff's Star Battled on fairly at Goulburn at latest. Drawn favourably. Right in this. Rhegion Resuming. Has trialled well for return. Must be considered. Brutal Elegance Trials: (4:0-1-0). Recent 2nd at a Tamworth trial. Bears close watching. Maire De Paris Trials: (1:0-0-0). Unplaced at the trial. From strong stable. Worth some thought. Hoku Ordinary here at latest. Has had plenty of chances. Not out of this

| RACE 4                                                                                                                                                                        | 12:05 PM                                                                                                                                                                                                                                                                                                                                                                                                                                                                                                                                                                                                                                                                                                                                                                                                                                                                                                                                                                                                                                                                                                                                                                                                                                                                                                                                                                                                                                                                                                                                                                                                                                                                                                                                                                                                                                                                                                                                                                                                                                                                                                                       | (A\$50,000)                                                                                                                                                    | Musv                                                                       | wellbr                                                                                                       | ook 10                                                                                                                                                                                                          | 000m                                                                                                                                  |
|-------------------------------------------------------------------------------------------------------------------------------------------------------------------------------|--------------------------------------------------------------------------------------------------------------------------------------------------------------------------------------------------------------------------------------------------------------------------------------------------------------------------------------------------------------------------------------------------------------------------------------------------------------------------------------------------------------------------------------------------------------------------------------------------------------------------------------------------------------------------------------------------------------------------------------------------------------------------------------------------------------------------------------------------------------------------------------------------------------------------------------------------------------------------------------------------------------------------------------------------------------------------------------------------------------------------------------------------------------------------------------------------------------------------------------------------------------------------------------------------------------------------------------------------------------------------------------------------------------------------------------------------------------------------------------------------------------------------------------------------------------------------------------------------------------------------------------------------------------------------------------------------------------------------------------------------------------------------------------------------------------------------------------------------------------------------------------------------------------------------------------------------------------------------------------------------------------------------------------------------------------------------------------------------------------------------------|----------------------------------------------------------------------------------------------------------------------------------------------------------------|----------------------------------------------------------------------------|--------------------------------------------------------------------------------------------------------------|-----------------------------------------------------------------------------------------------------------------------------------------------------------------------------------------------------------------|---------------------------------------------------------------------------------------------------------------------------------------|
| 3 831697 Mul 4 112493 Rit: 5 119 Zar 6 17333 Mer 7 653451 Mr 8 213417 Sne 9 11 Sm 10 421 Lea 11 514 Str: 12 102318 On; 13 710910 Sar 14 003382 Ne 15 501029 Par 16 168959 Che | dield Triumph lyader resun npano rchant Gold Trackside raky Sofia roke On The Wat intothemoon rand Care respeed respee | 57 [ 8] Ms /<br>57 [ 9]<br>56 [ 5] A Gi<br>55.5 [13] B Lc<br>55 [12] G Bi<br>55 [ 2] R Jc<br>55 [15] C J                                                       | ullock<br>Illon<br>ell<br>th Nock<br>A Collett<br>bbons<br>boker<br>uckley | 17.9%<br>12.8%<br>%<br>10.8%<br>12.7%<br>12.2%<br>%<br>%<br>12.6%<br>5.4%<br>6.9%<br>9.4%<br>10.2%<br>%<br>% | L J Fairhall Ms K Buchanan C Crockett S I Singleton Ms M Dennett B Cavanough P Perry D Lane James Dobie Ms A Davies B Cavanough Toby Pracey W Seelin C Crockett Carlos Antonio Derek Piper C Stummer Ms J Bowen | 7.1%<br>8.8%<br>15.7%<br>17.4%<br>19.0%<br>14.1%<br>8.2%<br>7.6%<br>27.7%<br>14.1%<br>6.0%<br>7.3%<br>12.0%<br>8.7%<br>13.5%<br>11.5% |
| 1 2 3<br>15 16 17                                                                                                                                                             | 18 m                                                                                                                                                                                                                                                                                                                                                                                                                                                                                                                                                                                                                                                                                                                                                                                                                                                                                                                                                                                                                                                                                                                                                                                                                                                                                                                                                                                                                                                                                                                                                                                                                                                                                                                                                                                                                                                                                                                                                                                                                                                                                                                           | 7 8                                                                                                                                                            |                                                                            |                                                                                                              | 12 13                                                                                                                                                                                                           | 14 m                                                                                                                                  |
| 10 Leantothe 14 Negation 6 Merchant 0 5 Zampano                                                                                                                               | emoon &                                                                                                                                                                                                                                                                                                                                                                                                                                                                                                                                                                                                                                                                                                                                                                                                                                                                                                                                                                                                                                                                                                                                                                                                                                                                                                                                                                                                                                                                                                                                                                                                                                                                                                                                                                                                                                                                                                                                                                                                                                                                                                                        | MUSWELLBROOK           13 Sapphire Kiss         67'           7 Mr Trackside         33'           14 Negation         33'           18 Vandelight         25' | 5 Zampano<br>4 Ritzsun                                                     | STANCE The Water100' 67' 67' 67' 50'                                                                         | 5 Zampano 14 Negation 2 Oakfield Triumpl                                                                                                                                                                        | 0:56.42<br>0:56.73<br>0:56.81                                                                                                         |

Race Preview: Leantothemoon First-up. Form was strong before the break. 2nd at a Beaumont trial 5/3. Right in this. Negation Nice return here first up. Proven second-up. Each way. Merchant Gold Form solid. Picked up well from midfield to fill a place at Eagle Farm at latest. Back to country level. Commands respect. **Zampano** Resuming. Unplaced when a short priced favorite last run. Each-way claims. **Ritzsun** On a quick back-up. Worked home soundly from around midfield to run a place at Scone last outing. Has claims.

## **MUSWELLBROOK**

Race Preview: Fingers Hunter Led and kept on to score convincingly in similar class at Tamworth last time out. Commands respect. Ensign Parker Far from disgraced at Taree at latest. Excels on this course. Expect will be prominent from the decent draw. Can play a role. Roses Imminente Fair effort without threatening here at latest. Place hope. Point Basse Always well back last time. 4kg claimer engaged. Looks suited here. Mischievous Molly Freshened. Determined effort from handy position to win at Taree first-up. 2kg claimer engaged. Knockout hope.