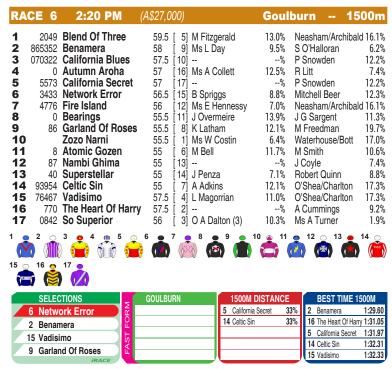

Race Preview: Sanctuary Storm Close-up but winner too good at Newcastle last time out. Good draw. Back to country level. Hard to hold out. Heromania Charged home to just miss at latest. Excels on this course. Place hope. Tillman Wasn't all that far away at Sapphire Coast last start. 3kg claimer engaged. Each-way. Downtown's Abbey Freshened. Turned in an improved performance at Albury last start. Drawn to receive every chance. Worth some thought. Pretty Eyed Just battled home in similar class at Canberra last start. Place claims.