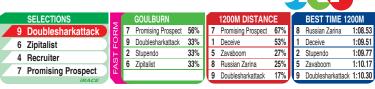

Race Preview: Doublesharkattack Improved showing at Mudgee last outing. Not out of this. Zipitalist Resuming. Goes well fresh. Won't be far away in the run. Nice gate. Back to country level. Must be considered. Recruiter Tough, tenacious on pace win at Hawkesbury at latest. Back to country level. Take beating. Promising Prospect Back from a let-up. Improved showing at Nowra first-up. Can play a key role. Deceive Wasn't all that far away at Randwick-Kensington last outing. Place preferred.