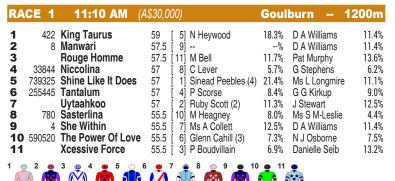

Race Preview: Tantalum Resuming. Wasn't far away in Maiden company at Canberra first-up last campaign. Good draw. Not out of this. King Taurus Due for a win. Gutsy effort when led and just missed at short odds at Queanbeyan last outing. Must be considered. Shine Like It Does Resuming. Formerly with Edward O'Rourke. 4kg claimer engaged. Should land in a good spot from the decent draw. Back to country level. Include among the better chances. She Within Resuming. Has claims. Niccolina Gave a good sight at Sapphire Coast at latest. Not out of this.