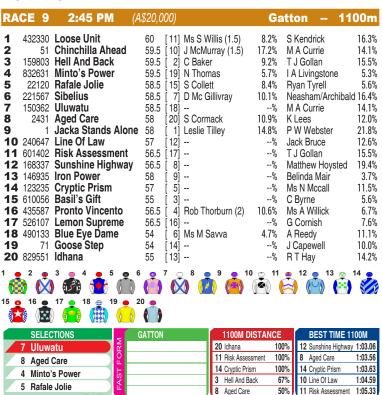

### **GATTON**

Race Preview: Uluwatu Turned in an improved performance at Toowoomba last outing. Needs luck from out there. Back to country level. Each-way. Aged Care Perfectly rated in front and slipped away for stylish win at Grafton last time out. Fitter for two runs back. Unknown in wet. Worth some thought. Minto's Power Returning from let-up. Formerly with Melissa Kelly. Led and kept on to score convincingly in similar company at Gold Coast Poly last outing. Back to country level. Commands respect. Rafale Jolie On the speed but ran out of petrol quickly at Sunshine Coast first-up. Strips fitter. Untried in the wet. Back to country level. Each-way. Loose Unit Resuming. Rank outsider.