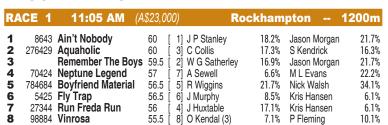

## **ROCKHAMPTON**

3

2 Hollywood Park

Race Preview: Ain't Nobody First-up. Formerly with Annabel Neasham & Rob Archibald. Decent alley. Has trialled well here in lead-up. Include among the better chances. Aquaholic Just battled home at Doomben at latest. Fitter for recent racing. Drawn favourably. Back to provincial level. Major player. Fly Trap Returning from let-up. Led but couldn't go on here last outing. Worth another chance. Run Freda Run On a quick back-up. Form solid. Just battled home at Mackay at latest. Drawn to receive every chance. Keep in mind. Neptune Legend Returning from let-up. Formerly with J H Manzelmann. Solid effort at Mackay. One for multiples.