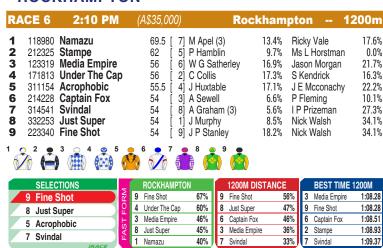

## **ROCKHAMPTON**

Race Preview: Fine Shot First-up. Well weighted. Strikes form quickly. Has had success around this circuit. One of the major players. Just Super Resuming. Comes to hand quickly. Likes racing here. Drawn to receive every chance. Expect forward showing. Acrophobic Gave a good sight under 61.5kg here first-up. Right down in the weights. Placed several times second-up in the past. Drawn favourably. Can play a role. Svindal On a quick back-up. Led and just lasted at Gladstone last start. Gets in well at the wegiths. This trip suits. Among the dangers. Under The Cap First-up. Has a good record when resuming. Races well on this track. Nice gate. Can figure in the finish.