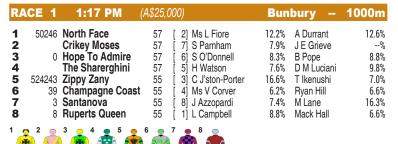

## **BUNBURY**

Race Preview: Santanova Solid on-pace performance here on debut. Strong claims. Zippy Zany Finished solidly to place at Pinjarra first-up. Will only be fitter. Good gate. Looks one of the main chances. North Face First-up. Shown some promise. Placed in Rest 0 Metro Wins company at Belmont Park first-up last campaign. Drawn to effect. Back to provincial level. Strong claims. Champagne Coast First-up. Shown some promise. Good gate. Back to provincial level. Key player. The Sharerghini Trials: (4:0-1-0). Watch the market.

| R/ | ACE 2  | 1:57 PM          | (A\$30,000)             | Bunbury         | 1100m |
|----|--------|------------------|-------------------------|-----------------|-------|
| 1  | 220651 | Repeater         | 60 [ 5] S Parnham       | 7.9% J Tangaroa | 9.1%  |
| 2  | 51362  | Roundabout Glory | 7 59 [ 7] A Hearn       | 10.5% P Roberts | 6.6%  |
| 3  | 384317 | Sheeza Sheila    | 58 [ 2] T Turner        | 8.8% N Pateman  | 10.5% |
| 4  | 346707 | Twigger          | 58 [ 6] J Whiting       | 5.5% L Luciani  | 8.0%  |
| 5  | 166455 | Sirius Storm     | 57.5 [ 3] Ms L Fiore    | 12.2% A Durrant | 12.6% |
| 6  | 235154 | Calico's Girl    | 56 [ 8] C J'ston-Porter | 16.6% Ms A King | 11.1% |
| 7  | 410655 | Baywatch Boy     | 55 [ 4] C Cooper (3)    | 8.6% K J Reeves | 6.8%  |
| 8  | 743675 | Firey Panz       | 54 [ 1] Ms J McNaught   | 6.6% P J Naylor | 4.9%  |
| 1  | 2      | 3 4 5 5          |                         |                 |       |