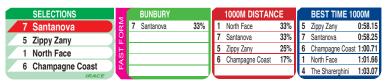

| R/ | ACE 2  | 1:57 PM          | (A\$30,000)             | Bunbury         | 1100m |
|----|--------|------------------|-------------------------|-----------------|-------|
| 1  | 220651 | Repeater         | 60 [ 5] S Parnham       | 7.9% J Tangaroa | 9.1%  |
| 2  | 51362  | Roundabout Glory | 7 59 [ 7] A Hearn       | 10.5% P Roberts | 6.6%  |
| 3  | 384317 | Sheeza Sheila    | 58 [ 2] T Turner        | 8.8% N Pateman  | 10.5% |
| 4  | 346707 | Twigger          | 58 [ 6] J Whiting       | 5.5% L Luciani  | 8.0%  |
| 5  | 166455 | Sirius Storm     | 57.5 [ 3] Ms L Fiore    | 12.2% A Durrant | 12.6% |
| 6  | 235154 | Calico's Girl    | 56 [ 8] C J'ston-Porter | 16.6% Ms A King | 11.1% |
| 7  | 410655 | Baywatch Boy     | 55 [ 4] C Cooper (3)    | 8.6% K J Reeves | 6.8%  |
| 8  | 743675 | Firey Panz       | 54 [ 1] Ms J McNaught   | 6.6% P J Naylor | 4.9%  |
| 1  | 2      | 3 4 5 5          |                         |                 |       |

| SELECTIONS   |   | BUNBURY          |   |   | 1100M DISTANCE   |     | BEST TIME 1100M |                  |     |   |                  |         |
|--------------|---|------------------|---|---|------------------|-----|-----------------|------------------|-----|---|------------------|---------|
| $\mathbf{Z}$ | 4 | Twigger          | ř | 1 | Repeater         | 50% | 5               | Sirius Storm     | 67% | 2 | Roundabout Glory | 1:04.48 |
| 7            | 2 | Roundabout Glory | Ö | 2 | Roundabout Glory | 50% | 4               | Twigger          | 50% | 4 | Twigger          | 1:04.55 |
|              |   | Firey Panz       | Ē | 8 | Firey Panz       | 27% | 2               | Roundabout Glory | 50% | 8 | Firey Panz       | 1:04.92 |
|              |   |                  | Α | 4 | Twigger          | 20% | 8               | Firey Panz       | 24% | 1 | Repeater         | 1:05.52 |
|              | 6 | Calico's Girl    | П | 3 | Sheeza Sheila    | 17% | Г               |                  |     | 6 | Calico's Girl    | 1:06.84 |
|              |   | IRACE            |   |   |                  |     | ч               |                  |     | 4 |                  |         |