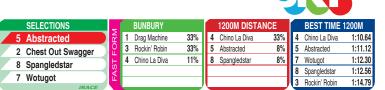

| RACE 3 2:37 PM                                                                                                                          | (A\$25,000)                                                                            | Bunbury                                                                                          | 1200m                                            |
|-----------------------------------------------------------------------------------------------------------------------------------------|----------------------------------------------------------------------------------------|--------------------------------------------------------------------------------------------------|--------------------------------------------------|
| 1 207 Drag Machine<br>2 7564 Chest Out Swagge<br>3 390 Rockin' Robin<br>4 452803 Chino La Diva<br>5 443594 Abstracted<br>6 59 Hamadryad | 56.5 [ 3] Ms L Fiore<br>56 [ 2] C Nicoll<br>56 [ 1] Ms J McNaught<br>56 [10] P Carbery | 16.6% Ms A King 7.6% M Pateman 12.2% A Durrant 6.9% D O'Connor 6.6% Jayson Hines 6.9% W Bradshaw | 11.1%<br>10.5%<br>12.6%<br>2.2%<br>40.0%<br>7.7% |
| 7 27874 Wotugot 8 456385 Spangledstar 9 60 Alabama Elegance 10 Setagaya 1 2 3 3 4 5 5                                                   | 54.5 [ 9] J Azzopardi                                                                  | 8.8% D Harrison 7.9% N Parnham 6.2% Ryan Hill 7.4% A Durrant                                     | 9.9%<br>9.1%<br>6.6%<br>12.6%                    |

Race Preview: Abstracted Battled on fairly here first-up. Will only be fitter. Drawn favourably. In the mix. Chest Out Swagger Resuming. Capable type. Trialled well for return. Include among the better chances. Spangledstar Battled on fairly at Belmont Park at latest. Back to provincial level. Strong claims. Wotugot Wasn't all that far away at Pinjarra at latest. Good draw. Worth some thought. Drag Machine Wasn't all that far away at Pinjarra first-up. Needs luck from out there. One for multiples.