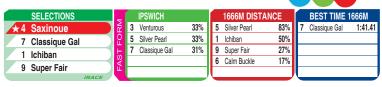

| R/ | ACE 3  | 12:16 PM        | (A\$28,000)               | Ipswich 1666m              |
|----|--------|-----------------|---------------------------|----------------------------|
| 1  | 240479 | Ichiban         | 59.5 [ 7] R Maloney       | 18.9% C Waller 13.1%       |
| 2  | 545116 | Punjabi Landing | 59.5 [ 2] M Rodd          | 13.0% P L Shailer 11.4%    |
| 3  |        | Venturous       | 59.5 [ 1] C Graham        | 8.1% Ms O Cairns 6.8%      |
| 4  | 41414  | Saxinoue        | 57.5 [ 5] A Mallyon       | 14.0% M Dunn 17.6%         |
| 5  | 136307 | Silver Pearl    | 55.5 [ 3] Ms G Ćartwright | 8.5% Ms L Abbott 5.7%      |
| 6  | 288804 | Calm Buckle     | 54.5 [ 4] O Kendal (3)    | 7.1% M Kropp 13.4%         |
| 7  | 460251 | Classique Gal   | 54 [ 8] S Collett         | 8.4% B W Brown 2.1%        |
| 8  | 694099 | Introvert       | 54 [ 9] Ms H Richardson   | n 4.6% Laura Anderson 0.0% |
| 9  | 800732 | Super Fair      | 54 [ 6] K Yoshida         | 3.9% M Callaghan 6.3%      |
| 1  | 2      | 3 4 5           | 6 7 8 9 6 P               | •                          |

Race Preview: Saxinoue Battled on fairly at Doomben at latest. Must be considered. Classique Gal Up on the pace and responded well to score here last time out. Gets in light. Has raced well this track previously. Major player. Ichiban Freshened. Lacked a pick-up and only plugged to line in the wet at Sunshine Coast at latest. Backmarker. Back to provincial level. Commands respect. Super Fair Freshened. Solid on-pace performance at Toowoomba last time out. Key chance. Venturous Ran home respectably at Toowoomba last outing. Place hope.