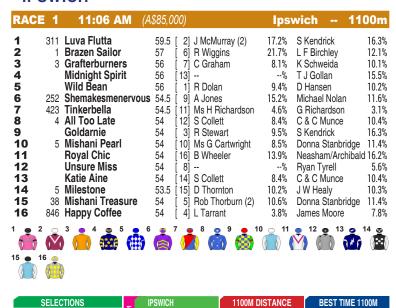

## **IPSWICH**

9 Goldarnie1 Luva Flutta7 Tinkerbella

Race Preview: All Too Late Fair effort without threatening at Gold Coast on debut. Keep safe. Goldarnie Hasn't officially trialled. Good satble. Keep in mind. Luva Flutta Freshened. Impressive win in the wet at Sunshine Coast last start. 2kg claimer engaged. Can figure. Tinkerbella Every possible chance at Toowoomba but outgunned late last outing. On pacer. Consider. Brazen Sailor Ridden patiently and let down smartly to salute at Gold Coast on debut. Each way.

6 Shemakesmenervous 67%

15 Mishani Treasure 33%

7

Tinkerbella

Luva Flutta

33%

33%

| RA  | CE 2   | 11:41 AM (A       | 4\$28,000)              | lps   | wich          | 800m  |
|-----|--------|-------------------|-------------------------|-------|---------------|-------|
| 1   |        | Secret Revolution | 61.5 [ 1] J Huxtable    |       |               | 10.4% |
| 2   | 143366 | Because The Night | 57 [ 8] A Jones         | 15.2% | P Nolan Jnr   | 1.4%  |
| 3   | 101470 | Gypsy Tricks      | 57 [ 6] M Schrapel      | 0.0%  | Bradley Smith | 21.4% |
| 4   | 821121 | Ran Na Lady       | 56 [ 2] Leslie Tilley   | 14.7% | P W Webster   | 21.5% |
| 5   | 494412 | Super Zamboni     | 55 [ 7] D Smith         | 4.4%  | D R Ward      | 20.4% |
| 6   | 582871 | Hokusai           | 54 [ 5] B Wheeler       | 13.9% | M A Currie    | 14.1% |
| 7   | 213076 | Princess Marian   | 54 [ 3] Ms H Richardson | 4.6%  | G Richardson  | 3.1%  |
| 8   | 464846 | Flying Rupert     | 54 [ 4] Ms B Andrew     | 0.0%  | Kym Afford    | 3.8%  |
| 1 9 | 2 •    | 3 9 4 9 5 0 6     | 6 • 7 • 8 •             |       |               |       |