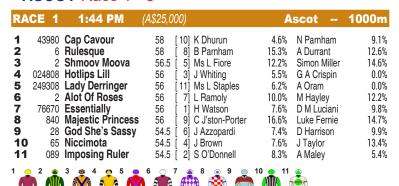

#### **ASCOT** Race 1 - 5

| AMA AITIA ANA AMA | AMEN ASSESS OF   |                      | J                        |
|-------------------|------------------|----------------------|--------------------------|
| SELECTIONS        | ASCOT            | 1000M DISTANCE       | BEST TIME 1000M          |
| 10 Niccimota      | 1 Cap Cavour 33% | 6 Alot Of Roses 67%  |                          |
| 3 Shmoov Moova    | O                | 1 Cap Cavour 33%     | 4 Hotlips Lill 0:58.48   |
| 9 God She's Sassy | <u> </u>         | 5 Lady Derringer 33% | 7 Essentially 0:58.54    |
| 6 Alot Of Roses   | Š                | 4 Hotlips Lill 10%   | 1 Cap Cavour 0:58.72     |
| IRACE             |                  |                      | 5 Lady Derringer 0:59.71 |

Race Preview: Niccimota First-up. Recent trial winner by 10L. Drawn to receive every chance. Consider. Shmoov Moova First-up. Solid debut performance after winner three trials and sure to improve into this. One of the major players. God She's Sassy First-up. Well backed at Bunbury first-up last campaign before tested in Saturday grade. Resumes without a trial. Each-way. Alot Of Roses Returns from very long spell. Wasn't far away in Maiden company at Pinjarra first-up last campaign. Has claims. Cap Cavour Resuming. Wide alley is a concern but not out of this.