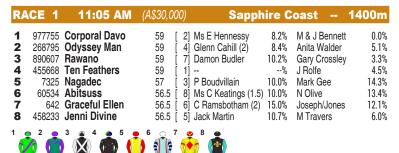

## **AUSTRALIA**

## **SAPPHIRE COAST**

Race Preview: Nagadec No luck at short odds here at latest. Promising and has placed on a soft 6. Drawn to receive every chance. Major player. Graceful Ellen Improving type from astute stable. No match for winner but kept on for the minor spoils here at latest. 2kg claimer engaged. Take beating. Jenni Divine Placed last three on good tracks. On pace but outgunned late at Benalla last outing. Strong claims. Abitsuss Freshened. Coming off an average run at Cowra at latest. One for exotics. Ten Feathers Struggling to make an impression. Long time a maiden. Not out of this.