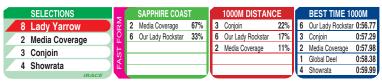

| R | ACE 5  | 1:35 PM                | (A\$27,000) | Sapph                | ire C | oast          | 1200m |
|---|--------|------------------------|-------------|----------------------|-------|---------------|-------|
| 1 | 587432 | Hello Jack             | 61.5 [ 8]   | B Loy                | 14.0% | Cindy Pearson | 0.0%  |
| 2 |        |                        | 61 [ 4]     | Ms C Keatings (1.5)  | 10.0% | M Kelley      | 11.2% |
| 3 | 307281 | Friskee Frog           | 59 [ 3]     | Glenn Cahill (2)     | 8.4%  | N J Osborne   | 8.7%  |
| 4 | 642600 | <b>Heavenly Legend</b> | 59 [ 1]     | C Ramsbotham (2)     | 15.0% | Joseph/Jones  | 12.1% |
| 5 | 169346 | Jacob Joe              | 57.5 [ 5]   | P Scorse             | 9.1%  | Becky Byrne   | 9.6%  |
| 6 | 156202 | Walk Up Start          | 57 [ 2]     | Ms A McLucas         | 9.6%  | M D Kelley    | 13.3% |
| 7 | 038579 | Go Gazza               | 56.5 [ 6]   | J Mc Kenzie (3)      | 10.6% | Cindy Pearson | 0.0%  |
| 8 | 250607 | Super Riff             | 55 [ 7]     | Caitlin Sinclair (4) | 5.4%  | N F Gardner   | 7.3%  |
| 9 | 481398 | Big Steve              | 55 [ 9]     |                      | %     | Anita Walder  | 5.1%  |
| 1 | 2      | 3 4 5 5                | 6 7         | 8 2 9                |       |               |       |

|                 | 5   |   | 6 7             | ) <b>1</b> |   | <b>'</b>     |     |   |               |         |
|-----------------|-----|---|-----------------|------------|---|--------------|-----|---|---------------|---------|
| SELECTIONS      | _   |   | SAPPHIRE COA    | ST         |   | 1200M DISTA  | NCE |   | BEST TIME 1   | 1200M   |
| ★2 Getty        | 2   | 2 | Getty           | 67%        | 3 | Friskee Frog | 53% | 2 | Getty         | 1:08.18 |
| 1 Hello Jack    | P   | 3 | Friskee Frog    | 67%        | 1 | Hello Jack   | 52% | 9 | Big Steve     | 1:08.74 |
| 3 Friskee Frog  | Ë   | 6 | Walk Up Start   | 50%        | 9 | Big Steve    | 35% | 6 | Walk Up Start | 1:08.76 |
|                 | A A | 1 | Hello Jack      | 43%        | 2 | Getty        | 33% | 1 | Hello Jack    | 1:09.14 |
| 6 Walk Up Start | ш   | 4 | Heavenly Legend | 33%        | 5 | Jacob Joe    | 25% | 3 | Friskee Frog  | 1:09.21 |

Race Preview: Getty On pacer who was outgunned late here at latest. Effective wet/dry and drawn to play a key role. Commands respect. Hello Jack Subject of betting interest when powered home to just miss here last outing. Similar task. Can have the final say. Friskee Frog Beautifully rated in front and kept on courageously at Goulburn at latest. 2kg claimer engaged. Good draw. Not out of this. Walk Up Start On a quick back-up. Turned in an improved performance at Braidwood last outing but this is harder. Heavenly Legend Just battled home when clear in similar class here first-up. Place appeal only.