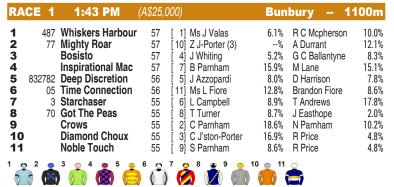

## **BUNBURY**

4 Inspirational Mac

7 Starchaser2 Mighty Roar5 Deep Discretion

BEST TIME 1100M

5 Deep Discretion 1:04.89

Race Preview: Inspirational Mac Trials: (4:0-0-1). Big watch. Starchaser On pace and boxed on to fill the minors at Pinjarra Scarpside on debut. One of the major players. Mighty Roar Resuming. Safely held at both runs to date. Awkwardly drawn. Back to provincial level. Place hope. Deep Discretion Improved showing at Ascot first-up. Will only be fitter. Back to provincial level. Major player. Whiskers Harbour First-up. Formerly with R & C Jolly. Drawn to receive every chance. Worth some thought.

5 Deep Discretion

67%

| RACE 2 2:23 PM                                                                                                                                                                                            | (A\$30,000)                                                                                                                                                                                         | Bunbury 12                                                                                                                                          | 200m                                                                      |
|-----------------------------------------------------------------------------------------------------------------------------------------------------------------------------------------------------------|-----------------------------------------------------------------------------------------------------------------------------------------------------------------------------------------------------|-----------------------------------------------------------------------------------------------------------------------------------------------------|---------------------------------------------------------------------------|
| 1 031 Sir Duskin<br>2 342674 Coondle<br>3 9651 Geronimo Magic<br>4 871 Prized Recruit<br>5 732160 Silent Alert<br>6 221342 Lombadina<br>7 473404 Crimmo<br>8 523197 Smart Shadow<br>9 655608 Baywatch Boy | 60 [ 6] Ms J Valas<br>59.5 [ 5] J Whiting<br>59 [ 1] B Gaerth (1.5)<br>59 [ 2] C Parnham<br>59 [ 9]<br>58 [ 3] C J'ston-Porter<br>57 [ 4] S Parnham<br>56.5 [ 8] B Parnham<br>54 [ 7] Ms J McNaught | 6.1% A Mortimer 5.2% L Luciani 5.3% J Tangaroa 18.6% L Luciani% G & A Williams 16.9% M Grantham 8.6% Dylan Bairstow 15.9% Ryan Hill 6.5% K J Reeves | 12.0%<br>7.5%<br>11.4%<br>7.5%<br>20.9%<br>18.7%<br>14.0%<br>6.9%<br>7.1% |
| 2 3 4 5 6                                                                                                                                                                                                 | 8 9                                                                                                                                                                                                 |                                                                                                                                                     |                                                                           |

|   | SELECTIONS     |         |            | BUNBURY        |     |   | 1200M DISTAI   | NCE  |   | BEST TIME    | 1200M   |
|---|----------------|---------|------------|----------------|-----|---|----------------|------|---|--------------|---------|
|   | 6 Lombadina    | i       | Ž 1        | Sir Duskin     | 67% | 3 | Geronimo Magic | 100% | 6 | Lombadina    | 1:11.22 |
| 7 | 1 Sir Duskin   |         | P 6        | Lombadina      | 67% | 6 | Lombadina      | 50%  | 7 | Crimmo       | 1:11.25 |
|   | 4 Prized Recru | ıit İ   | _ 8        | Smart Shadow   | 50% | 2 | Coondle        | 17%  | 5 | Silent Alert | 1:11.84 |
|   |                |         | 2          | 2 Coondle      | 33% | 5 | Silent Alert   | 17%  | 2 | Coondle      | 1:12.02 |
| Z | 9 Baywatch B   | irace L | <b>1</b> 3 | Geronimo Magic | 33% | 7 | Crimmo         | 11%  | 8 | Smart Shadow | 1:12.50 |

Race Preview: Lombadina Resuming. Wasn't far away in Class 1 company at Pinjarra Scarpside first-up last campaign. Good draw. Each-way. Sir Duskin Charged late to get up in final bounds here last outling. Can figure. Prized Recruit Quickened smartly to score at Pinjarra Scarpside first-up. Strips fitter. Worth some thought. Baywatch Boy Freshened. Went to line only fairly in similar grade at Ascot last time out. Back to provincial level. Place claims. Crimmo Gave good account here at latest. Place claims.