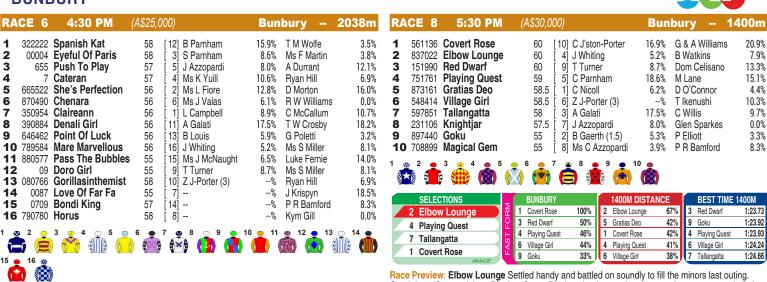

| RACE / 5:00 PM                                                                                                                                                                                                                               | (A\$30,000)                                                                                                        | Bunbury 2030m                                                                                                                                                                                                                                                                                                                                                                                                                                                                                                                              |
|----------------------------------------------------------------------------------------------------------------------------------------------------------------------------------------------------------------------------------------------|--------------------------------------------------------------------------------------------------------------------|--------------------------------------------------------------------------------------------------------------------------------------------------------------------------------------------------------------------------------------------------------------------------------------------------------------------------------------------------------------------------------------------------------------------------------------------------------------------------------------------------------------------------------------------|
| 1 145749 Flash Paddy 2 570415 King's Parade 3 854331 Beejay Boy 4 220341 Brown Morn 5 176233 Cheyne Bay 6 079139 High Commissior 7 772072 Paigey's Turn 8 970478 God's Garden 9 052007 Jiddo 10 085744 Ocean Ranger 11 875551 Snip Of Gossip | 60 [ 9] B Gaerth (1.5)<br>59.5 [ 1] Ms L Fiore<br>58.5 [ 6] Ms J Valas<br>58.5 [ 8] B Parnham<br>58 [ 2] C Parnham | 5.3%         Ms R L Williams         6.7%           12.8%         D Mcauliffe         10.0%           6.1%         A Mortimer         12.0%           15.9%         S J Miller         15.6%           18.6%         A Durrant         12.1%           16.9%         G & A Williams         20.9%           5.2%         Ms S Miller         8.1%           6.3%         Sue Olive         6.2%           17.5%         K J Reeves         7.1%          %         Ms A King         11.6%           8.6%         Ms F Martin         3.8% |
| 12 698008 Tell Nothin'  1 2 3 4 5 5 1                                                                                                                                                                                                        |                                                                                                                    | arden 50%<br>44%<br>in' 33%                                                                                                                                                                                                                                                                                                                                                                                                                                                                                                                |

Race Preview: High Commission Average effort this level at Ascot first-up. Fitter. Back to provincial level. Can play a role. **Ocean Ranger** Wasn't all that far away at Ascot last time out. 3kg claimer engaged. Up in distance now. Back to provincial level. One of the major players. **Paigey's Turn** Turned in an improved performance at Ascot last outing. Back to provincial level. Strong claims. King's Parade Just behind the placegetters at Ascot last start. Back to provincial level. Major player. Brown Morn Showed a fine turn of foot to score convincingly at Pinjarra Scarpside last time out. Worth some Race Preview: Elbow Lounge Settled handy and battled on soundly to fill the minors last outing. Good draw. Strong claims. Playing Quest Produced a devastating change of gears to score here last time out. Boasts impressive stats over this track/distance. Take beating. Tallangatta Beautifully rated in front and kept on courageously at Pinjarra Scarpside last start. Nice gate. In the mix. Covert Rose First-up. Capable fresh. Needs luck from out there. Back to provincial level. Each-way. Gratias Deo First-up. Has claims.