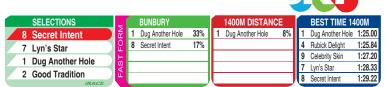

## **BUNBURY**

SELECTIONS

★ 5 She's Perfection

8 Denali Girl

1

**BEST TIME 2038M** 

2:11.66

2:12.76

15 Bondi King

6 Chenara

8 Denali Girl 7% 1 Spanish Kat 7 Claireann Race Preview: She's Perfection Primed to strike. Finished solidly to place at Ascot at latest. Ready

33%

17%

5 She's Perfection

Spanish Kat

2038M DISTANCE

33%

1 Spanish Kat

| Pla<br>Pinj<br>pro | ce preferred<br>jarra Scarps<br>vincial level | l. <b>Spanish Kat</b> Ra<br>side last start. Eacl | cing well.<br>h-way. Cl<br>oint Of L | nclude among the bett<br>On the pace and cla<br>aireann Ran home re<br>uck Freshened. Impro<br>ht. | imed late but<br>espectably at | t kept or<br>Ascot la | to plast sta | ace at<br>ırt. Ba | ck to |
|--------------------|-----------------------------------------------|---------------------------------------------------|--------------------------------------|----------------------------------------------------------------------------------------------------|--------------------------------|-----------------------|--------------|-------------------|-------|
| R/                 | ACE 7                                         | 5:00 PM                                           | (A\$30,                              | 000)                                                                                               | Bun                            | bury                  |              | 203               | 38m   |
| 4                  | 1/57/0                                        | Elach Daddy                                       | 60                                   | [ 0] R Goorth (1.5)                                                                                | 5.2%                           | Mc D I                | \\/illia     | mc                | 6.7%  |