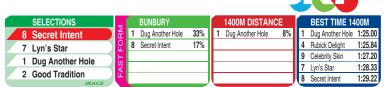

| R. | ACE 3  | 3:00 PM                 | (A\$25,000)                                      | Bunbury           | 1400m |
|----|--------|-------------------------|--------------------------------------------------|-------------------|-------|
| 1  |        | <b>Dug Another Hole</b> | 58 [ 2] B Parnham                                | 15.9% N Parnham   | 10.2% |
| 2  | 0      | Good Tradition          | 57 [ 7] Ms J McNaught                            | 6.5% A Durrant    | 12.1% |
| 3  | 0      | The Last Galah          | 57 [ 4] Z J-Porter (3)                           | % B Fitzgerald    | 8.8%  |
| 4  | 430869 | Rubick Delight          | 56 [ 1] J Turner                                 | 7.0% D Catarino   | 2.5%  |
| 5  | 08     | Heilung                 | 56 [ 9] Ms J Valas                               | 6.1% J Easthope   | 2.0%  |
| 6  | 8      | Moroccan Miss           | 56 [ 3] P Carbery                                | 6.7% P Elliott    | 3.3%  |
| 7  | 024684 | Lyn's Star              | 55 [ 8] C Parnham                                | 18.6% Ryan Hill   | 6.9%  |
| 8  | 2473   | Secret Intent           | 55 [ 5] S Parnham                                | 8.6% T Triscari   | 27.5% |
| 9  | 780    | Celebrity Skin          | 55 [ 6] Ms L Fiore                               | 12.8% G J Kersley | 5.5%  |
| 1  | 2      | 3 4 5                   | 6 7 8 9<br>6 6 6 6 6 6 6 6 6 6 6 6 6 6 6 6 6 6 6 |                   |       |

Race Preview: Secret Intent Capable type. Unplaced at first preparation but turned in an improved run here first up. Fitter. Rates highly. Lyn's Star Gave good account at Pinjarra Scarpside at latest. Ready for this trip now. Must be considered. Dug Another Hole Primed to strike. On pace and boxed on to fill the minors at Ascot at latest. Good gate. Back to provincial level. Key player. Good Tradition First-up. Place claims. Rubick Delight Returning from let-up. Was safely held at Narrogin at latest. Long time in the maiden ranks and hard to see that changing here. Looking elsewhere.