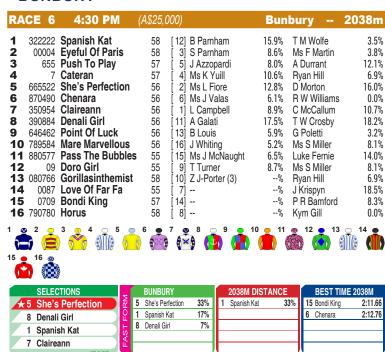

## **BUNBURY**

Race Preview: She's Perfection Primed to strike. Finished solidly to place at Ascot at latest. Ready for this trip now. Back to provincial level. Include among the better chances. Denali Girl Backmarker. Place preferred. Spanish Kat Racing well. On the pace and claimed late but kept on to place at Pinjarra Scarpside last start. Each-way. Claireann Ran home respectably at Ascot last start. Back to provincial level. Not out of this. **Point Of Luck** Freshened. Improved showing at Ascot last time out. Back to provincial level. Worth some thought.