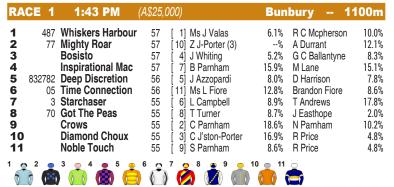

## **BUNBURY**

4 Inspirational Mac

7 Starchaser2 Mighty Roar5 Deep Discretion

BEST TIME 1100M

5 Deep Discretion 1:04.89

Race Preview: Inspirational Mac Trials: (4:0-0-1). Big watch. Starchaser On pace and boxed on to fill the minors at Pinjarra Scarpside on debut. One of the major players. Mighty Roar Resuming. Safely held at both runs to date. Awkwardly drawn. Back to provincial level. Place hope. Deep Discretion Improved showing at Ascot first-up. Will only be fitter. Back to provincial level. Major player. Whiskers Harbour First-up. Formerly with R & C Jolly. Drawn to receive every chance. Worth some thought.