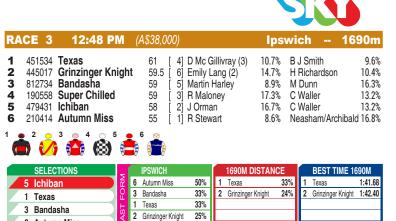

Race Preview: Ichiban Timed run to perfection to score at Doomben last start. Hard to beat. Texas Far from disgraced at Doomben at latest. 3kg claimer engaged. Can play a key role. Bandasha Worked home okay to finish close to placegetters last outing. Up in distance now. Each-way. Autumn Miss Gave a good sight at Gold Coast last outing. Loves this track/distance. In the mix. Grinzinger Knight Just battled home this level here at latest. Place hope.