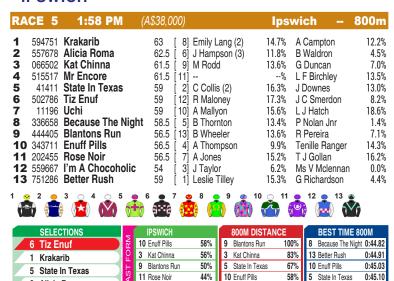

## **IPSWICH**

2 Alicia Roma

Race Preview: Tiz Enuf Resuming. Has excellent first up record. Front-running. Strong claims. Krakarib Resuming. Include among the better chances. State In Texas Made the running and fought on determinedly to win at Warwick last time out. Worth following again. Alicia Roma First-up. Formerly with Mitchell Beer. 3kg claimer engaged. Generally strikes form quickly. Consider. Enuff Pills Made all and careered away to an impressive win here last outing. Drawn to get a nice run. Among the dangers.