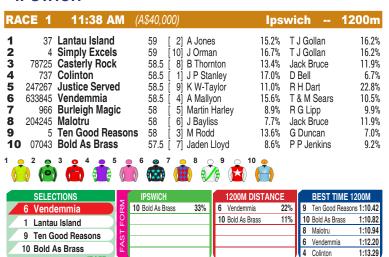

## **IPSWICH**

Race Preview: Vendemmia First-up. Formerly with P G Moody & Katherine Coleman. Won a GC trial 28/1. Drawn to receive every chance. Looks one of the main chances. Lantau Island Resuming. Wasn't far away in Maiden company at Sunshine Coast first-up last campaign. Well placed from the perfect draw. Can play a key role. Ten Good Reasons Ran home respectably at Doomben on debut. Can figure. Bold As Brass Picked up well from midfield to fill a place here last time out. Not out of this. Justice Served Was safely held at Gold Coast Poly at latest. Has claims.