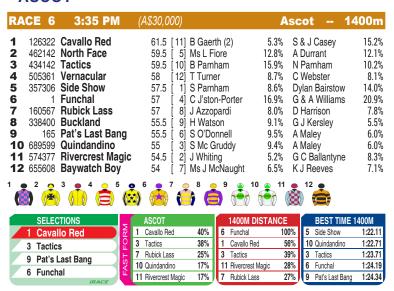

## **ASCOT**

Race Preview: Cavallo Red Ready to win. Motored late to just miss here last start. 2kg claimer engaged. Up in distance now. Include among the better chances. Tactics Freshened. Stuck to task at here. Major player. Pat's Last Bang Far from disgraced here last start. Can play a role. Funchal Back from a let-up. Quickened smartly to score at Bunbury on debut. Major player. North Face On pace and fought on bravely to place at Bunbury last start. Place claims.

| RACE 7 4:10                                                                                                                                                                                                                                         | ) PM (A\$30,000                                                                            | 0)                                                                                                                                                                 | Asco                                                                                                                                    | t 1200m                                         |
|-----------------------------------------------------------------------------------------------------------------------------------------------------------------------------------------------------------------------------------------------------|--------------------------------------------------------------------------------------------|--------------------------------------------------------------------------------------------------------------------------------------------------------------------|-----------------------------------------------------------------------------------------------------------------------------------------|-------------------------------------------------|
| 1 941526 Banks A 2 610028 King Ad 3 334104 All Vital 4 231748 Delicate 5 865126 En Plein 6 151765 Champe 7 216287 Reliable 8 132173 Terratif 9 19 With Dis 10 404395 Bonny R 11 065515 Trionfan 12 364445 Uukhai 13 078546 Like No 14 716578 Lot Ho | viso 58.5 [ Ruler 58 [ Air 58 [ ze 57 [ Queen 57 [ cretion 57 [ te 56.5 [ te 56.5 [ 57.5 [ | 6] S O'Donnell 2] J Noske 5] J Whiting 14] L Campbell (1.5) 12] B Parnham 10] J Brown 3] L Ramoly 4] C J'ston-Porter 11] C Parnham 8] K Dhurun 9] S Parnham 13] 7] | 5.2% G C<br>8.9% J Tay<br>15.9% G &<br>7.1% N Pa<br>10.8% M Ha<br>16.9% G &<br>18.6% M G<br>4.7% N Pa<br>8.6% S V N<br>% Ms J<br>% Ms S | M Gangemi 5.4%<br>Ballantyne 8.3%               |
| 2 3 4                                                                                                                                                                                                                                               | 5 6 6 7                                                                                    | 8 8 9 X                                                                                                                                                            | 10 11 1                                                                                                                                 | 2 13 14 9                                       |
| SELECTIONS  ★ 8 Terratif  10 Bonny Rock  2 King Adviso  11 Trionfante                                                                                                                                                                               | ASCOT 12 Uukhai 10 Bonny Rock 6 Champeze 11 Trionfante                                     | 67% 7 Reliabl<br>33% 5 En Plei<br>33% 12 Uukhai                                                                                                                    | in Air 53% 2<br>50% 1<br>Avenue 38% 1                                                                                                   | 3 Like No Other 1:11.35<br>Banks Avenue 1:11.40 |

Race Preview: Terratif First-up. Placed in Rst 0 Met Win-LY company at Belmont Park first-up last campaign. Good draw. Strong claims. Bonny Rock First-up. Trialled well for return. Worth some thought. King Adviso Fair effort without threatening here last outing. Free-running. Should land in a good spot from the decent draw. Consider. Trionfante Resuming. Place preferred. Reliable Queen Resuming. Place claims.