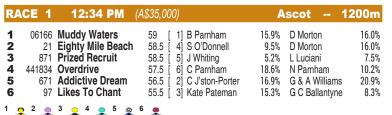

## **ASCOT**

Race Preview: Eighty Mile Beach Beautifully rated in front and kept on courageously here at latest. Nice gate. Major player. Prized Recruit Impressive win at Pinjarra Scarpside first-up. Will only be fitter. Commands respect. Overdrive Resuming. Won in Rest 0 Metro Wins company at Belmont Park first-up last campaign. Right in this. Addictive Dream Timed run to perfection to score at Pinjarra Scarpside first-up. Fitter. Good draw. Right in this. Muddy Waters Was safely held at Bunbury firstup. Place appeal only.