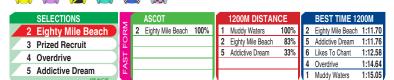

Race Preview: Mistress Of War Ready to win. Finished solidly to place at Pinjarra Scarpside last start. Include among the better chances. Gold Ruby Average effort at Bunbury last start. Has claims. Ahrea Was safely held at Pinjarra Scarpside at latest. Good gate. In the mix. Final Call On pace and boxed on to fill the minors at Pinjarra Scarpside on debut. Each-way. Long Wait Wasn't all that far away at Pinjarra Scarpside last start. One for multiples.