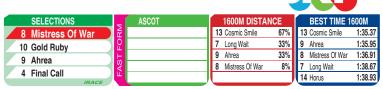

Race Preview: Mistress Of War Ready to win. Finished solidly to place at Pinjarra Scarpside last start. Include among the better chances. Gold Ruby Average effort at Bunbury last start. Has claims. Ahrea Was safely held at Pinjarra Scarpside at latest. Good gate. In the mix. Final Call On pace and boxed on to fill the minors at Pinjarra Scarpside on debut. Each-way. Long Wait Wasn't all that far away at Pinjarra Scarpside last start. One for multiples.