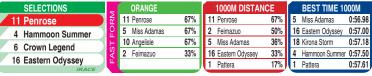

## **AUSTRALIA**

## **ORANGE**

Race Preview: Penrose Freshened. Led until shadows of the post here last start. Not out of this. Hammoon Summer First-up. In the mix fresh from decent draw. Crown Legend Resuming. Previously trained by Nick Ryan. Placed in Maiden company at Echuca first-up last campaign. Big watch first run this area. Eastern Odyssey Has come up with a horror draw. Place preferred. Miss Adamas Stalked pace and kept on okay to place here first-up. Will only be fitter. Can figure.