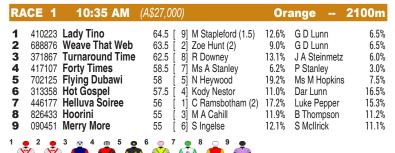

## **AUSTRALIA**

## **ORANGE**

|   | SELECTIONS |               | ORANGE |   |                | 2100M DISTANCE |   | BEST TIME 2100M |     |   |                 |         |
|---|------------|---------------|--------|---|----------------|----------------|---|-----------------|-----|---|-----------------|---------|
|   | 1          | Lady Tino     | ď      | 2 | Weave That Web | 25%            | 2 | Weave That Web  | 17% | 1 | Lady Tino       | 2:10.11 |
| 7 | 5          | Flying Dubawi | 6      | 1 | Lady Tino      | 17%            | 1 | Lady Tino       | 17% | 6 | Hot Gospel      | 2:10.77 |
|   | 4          | Forty Times   | LS     | 8 | Hoorini        | 17%            | 6 | Hot Gospel      | 8%  | 3 | Turnaround Time | 2:12.14 |
|   | 9          | Merry More    | Ϋ́     | 6 | Hot Gospel     | 11%            | H |                 |     | H |                 |         |
|   |            | IRACE         |        |   |                |                | L |                 |     | _ |                 |         |

Race Preview: Lady Tino No match for winner but kept on for the minor spoils here last time out. 1.5kg claimer engaged. Key player. **Flying Dubawi** On a quick back-up. Fair effort without threatening at Gilgandra last start. Ready for this trip now. Has claims. Forty Times Did little in first run for new stable at Bathurst. Wait for improvement. Merry More Led and repelled challengers to score this level at Wellington at latest. Ready for this trip now. Can figure. Weave That Web Coming off an ordinary run in much stronger company here last time out. Needs to find form.