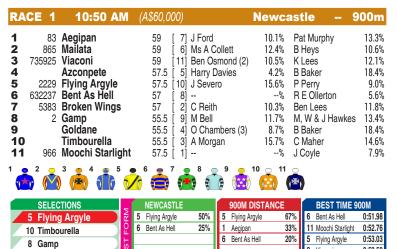

## **NEWCASTLE**

2 Mailata

Race Preview: Flying Argyle Resuming on home track. Looks a capable type. Wasn't far away in Maiden company at here first-up last campaign. Hard to hold out. **Timbourella** Trials: (3:0-1-0). Kicks off on home track. Monitor betting moves. **Gamp** Freshened. Gutsy effort when led and just missed at Hawkesbury last outing. Consider. **Mailata** First-up. Back to provincial level. Had two trials. Can figure with improvement. Bent As Hell Freshened. Just battled home here last outing. One for multiples.