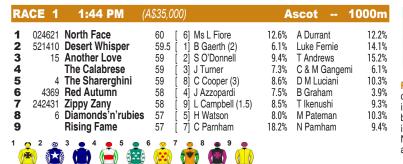

Race Preview: Desert Whisper Drawn well and drops sharply in grade. Both career wins are over this trip. Rates highly. Rising Fame Trials: (4:1-0-1). Indicated talent at the trials. Kicks off on home track. Looks ready for a forward showing. **The Calabrese** Trials: (2:1-0-1). Trial winner previously. Among the better hopes. North Face Showed a fine turn of foot to score convincingly as favourite at Bunbury last start. Dropping back in trip. Consider. Another Love First-up. Recent short course trial inconclusive. Might find the 1000m too sharp.