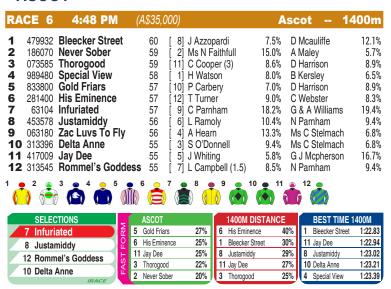

## **ASCOT**

Race Preview: Infuriated Lightly raced gelding who gave a good sight at Bunbury first-up. Strips fitter. Winning hope. Justamiddy Wasn't all that far away at Pinjarra first-up. Fitter. Is right up to this based on his Autumn form. Rommel's Goddess Lightly raced mare who gave good account here at latest. 1.5kg claimer engaged. Among the better hopes. Delta Anne Coming off an average run in similar class at Bunbury at latest. Rise in trip suits and drawn well. Each-way. Thorogood Returning from let-up. Just behind the placegetters here last start. 3kg claimer engaged. Place best.