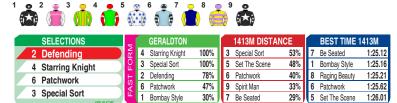

| R/ | ACE 7  | 5:00 PM         | (A\$24,000)              | Geral | dton         | 1413m |
|----|--------|-----------------|--------------------------|-------|--------------|-------|
| 1  | 169644 | Bombay Style    | 60 [ 5] B Louis          | 5.6%  | Ms J Martin  | 8.4%  |
| 2  | 344057 | Defending       | 59.5 [ 2] Ms K Yuill     | 10.5% | D & B Pearce | 13.8% |
| 3  | 455243 | Special Sort    | 58.5 [ 8] Z J-Porter (2) | %     | A Durrant    | 12.2% |
| 4  | 608117 | Starring Knight | 58.5 [ 9] Ms N Faithfull | 14.9% | D & B Pearce | 13.8% |
| 5  | 131588 | Set The Scene   | 57 [ 3] J See            | 3.8%  | Sean Rains   | 11.2% |
| 6  | 487835 | Patchwork       | 55.5 [ 4] Ms L Staples   | 5.4%  | W R Parker   | 2.4%  |
| 7  | 455707 | Be Seated       | 54 [7] Madi Derrick      | 8.9%  | R K Cowl     | 9.6%  |
| 8  | 137099 | Raging Beauty   | 54 👖 1 K Dhurun          | 4.6%  | P G Moses    | 4.1%  |
| 9  | 498286 | Spirit Man      | 54 [ 6] Ms K Bennett     | 3.3%  | Ms J Martin  | 8.4%  |
| 4  | - 2 -  | 2 - 1 - 5       | 6 - 7 - 9 - 9 -          |       |              |       |

Race Preview: Defending Wasn't all that far away at Ascot last outing. Has performed well on this track. Nice gate. Back to provincial level. Has claims. Starring Knight Wasn't all that far away at Ascot at latest. Back to provincial level. One of the major players. Patchwork Ran home respectably here last time out. Proven this track/distance. Good gate. Can play a role. Special Sort First-up. 2kg claimer engaged. Normally races well at this distance. Back to provincial level. Right in this. Set The Scene Battled on fairly here first-up. Strips fitter. Normally races well at this distance. In the mix.