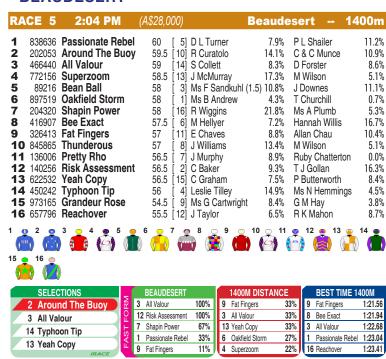

## **BEAUDESERT**

Race Preview: Around The Buoy First-up. Has won when resuming in the past. Take beating. All Valour On pace but weakened right out of it at Doomben at latest. Back to country level. In the mix. Typhoon Tip Going well. Attacked line late at Warwick last time out. Drawn to receive every chance. One of the major players. Yeah Copy Stuck to his task at at Gatton. Drawn of the track but not hopeless. Bean Ball Wasn't all that far away at Warwick last start. One for exotics.