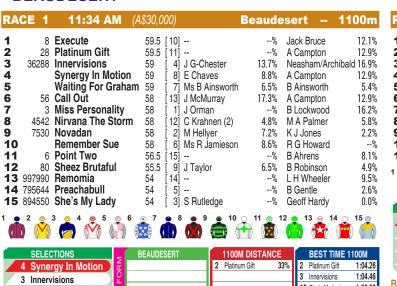

## **BEAUDESERT**

7 Miss Personality

6 Call Out

Race Preview: Synergy In Motion Trials: (2:1-0-0). Has shown ability at the trials winning a recent heat at Gold Coast. Look to markets. Innervisions Freshened. Never likely at Gold Coast when resuming. Good gate. Back to country level. Can play a key role. Miss Personality Resuming. Placed at Doomben when making debut last campaign. Back to country level. Commands respect. Call Out Didn't finish it off after showing pace at Doomben last start. Easier here and open to improvement. Look for improvement. Waiting For Graham Trials: (2:0-1-1). Runner-up in a trial here recently. Has home track advantage. Will have admirers.