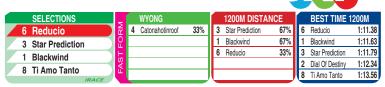

| RACE 3                       | 11:00 AM                                                                                                      | (A\$60,000)                                                                                                                                                              | Wyong                                                                                                          | 1200m                                                   |
|------------------------------|---------------------------------------------------------------------------------------------------------------|--------------------------------------------------------------------------------------------------------------------------------------------------------------------------|----------------------------------------------------------------------------------------------------------------|---------------------------------------------------------|
| 3 2<br>4 03<br>5 6 42<br>7 8 | Blackwind Dial Of Destiny Star Prediction Catonahotinroof Oakfield Jupiter Reducio Satin Sparkle Ti Amo Tanto | 59 [ 3] G Buckley<br>59 [ 6] Ms A Collett<br>58.5 [ 4] B Looker<br>56.5 [ 5] Tom Sherry<br>56.5 [ 2]<br>56.5 [ 8] K McEvoy<br>56.5 [ 7] R Jones<br>56.5 [ 1] J R Collett | 5.2% P Green 12.4% D Payne 12.5% A P Ball 9.2% P Snowden% D Lane 12.4% J Cummings 7.0% C Waller 13.6% C Waller | 0.0%<br>9.5%<br>7.4%<br>12.5%<br>7.7%<br>15.4%<br>12.8% |
| 1 0 2                        | 3 4 5                                                                                                         | 6 7 6 8                                                                                                                                                                  |                                                                                                                |                                                         |

Race Preview: Reducio First-up. Promising Godolphin 3yo. Looked forward in trials. Key player. Star Prediction Resuming. Showed encouraging signs at first outing. Among the dangers. Blackwind Made the running and kept on to just miss at Newcastle last outing. Drawn favourably. Go well. Ti Amo Tanto Freshened. Fair effort without threatening at Newcastle first-up. Query wet. Drawn to receive every chance. Place. Catonahotinroof Let down well from back of the pack to place here first-up. Fitter. Back to provincial level. In the mix.