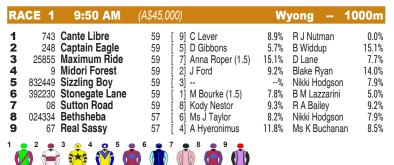

## **AUSTRALIA**

## **WYONG**

| SELECTIONS       | WYONG | 1000M DISTAN   | NCE | BEST TIME 1                      | 000M               |
|------------------|-------|----------------|-----|----------------------------------|--------------------|
| 2 Captain Eagle  | 2     | 5 Sizzling Boy | 17% | 6 Stonegate Lane                 | 0:57.12            |
| 3 Maximum Ride   | O     |                |     | 5 Sizzling Boy                   | 0:57.52            |
| 1 Cante Libre    | F     |                |     | 8 Bethsheba                      | 0:57.93            |
| 6 Stonegate Lane | Ž     |                |     | 4 Midori Forest<br>1 Cante Libre | 0:58.83<br>0:59.79 |
| IRACE            |       |                |     | I Carne Libre                    | 0.03.79            |