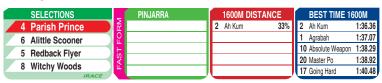

## **PINJARRA**

Race Preview: Parish Prince Improved showing at Ascot last outing. Back to provincial level. Not out of this. Alittle Scooner Improved showing at Ascot at latest. Back to provincial level. In the mix. Redback Flyer Promising 3yo. Ran on well to place at Ascot first-up. Will only be fitter. Back to provincial level. One of the major players. Witchy Woods Gave good account at Pinjarra last outing. Place claims. Noble Touch Stuck to task at at Pinjarra. One for multiples.