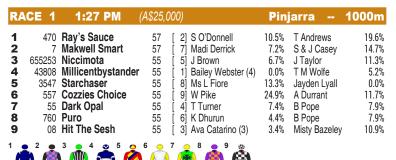

Race Preview: Niccimota Improved showing at Pinjarra last start. Leads/handy. Sure to have plenty of admirers. Cozzies Choice Gave good account at Pinjarra first-up. Fitter. Consider. Ray's Sauce On pace but weakened at Ascot first-up. Fitter. Drawn favourably. Back to provincial level. Among the dangers. Puro Resuming. Has claims. Makwell Smart First-up. Place preferred.