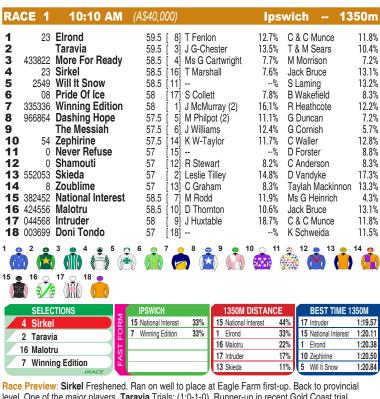

| RA   | CE 2     | 10:45 AM          | (A\$30,00 | )0)  |                   | lps              | wich 1         | 350m     |
|------|----------|-------------------|-----------|------|-------------------|------------------|----------------|----------|
| 1    | 23       | Elrond            | 60        | [15] | T Fenlon          | 12.7%            | C & C Munce    | 11.8%    |
| 2    |          | Throttle Response |           |      | K W-Taylor        | 11.7%            | C Waller       | 12.8%    |
| 3    | 0        | Scuti             |           |      | N Tomizawa        | 6.9%             | S J Morrisey   | 13.5%    |
| 4    | 76       | Rotate            | 59        | 3    | J Huxtable        | 18.7%            | D Murphy       | 6.6%     |
| 5    | 23       | Sirkel            | 59        | 10   | T Marshall        | 7.6%             | Jack Bruce     | 13.1%    |
| 6    | 2549     | Will It Snow      | 59        | [ 9] | Jaden Lloyd       | 10.4%            | S Laming       | 13.2%    |
| 7    |          | The Messiah       | 58        | [14] |                   | %                | G Cornish      | 5.7%     |
| 8    |          | Dubawi's Girl     | 57.5      | [ 8] | Ms F Sandkuhl (3) | 10.7%            | Matthew Hoyste | d 21.0%  |
| 9    | 8        | Love Alpha        | 57.5      | [ 4] | Ms T Brooker      | 8.4%             | D Hansen       | 8.9%     |
| 10   | 0        | Never Refuse      | 57.5      |      | . ,               | 3.1%             | D Forster      | 8.8%     |
| 11   | 0        | Shamouti          | 57.5      | [ 5] | R Stewart         | 8.2%             | C Anderson     | 8.3%     |
| 12   |          | Tintaura          | 57.5      | [ 6] | Jack Martin       | 10.3%            | Matthew Hoyste |          |
| 13   |          | Zaya              |           | [13] | D Thornton        | 10.6%            | C Anderson     | 8.3%     |
| 14   | 59       | Boom Flyer        | 56.5      |      | Ms R Jamieson     | 8.0%             | M Morrison     | 7.2%     |
| 15   | 667      | Kabukicho         | 56.5      | [ 1] | B Wheeler         | 13.1%            | R Heathcote    | 12.2%    |
| 16   |          | Good Girl Polly   | 56.5      |      |                   | %                | C & K Geran    | 15.5%    |
| 17   |          | Remlap Kava       | 58        | [22] |                   | %                | D Vandyke      | 17.3%    |
|      | 734748   | Borogoru          |           | [12] | B Thornton        | 12.9%            | Gary Doughty   | 8.0%     |
| 19   |          | Point Two         | 56        | [21] |                   | %                | B Ahrens       | 8.7%     |
| 20   | 97000    | Elemiss           | 54        | [17] |                   | %                | G M Hay        | 5.8%     |
| 21   |          | Rothweiler        | 54.5      |      |                   | %                | John Thomas    | 7.4%     |
| 22   | 80       | Pride Of Ice      | 58.5      | [16] |                   | %                | B Wakefield    | 8.3%     |
| 1 🤵  | 2 🍨      | 3 _ 4 _ 5 _       | 6 👱 7     | •    | 8 _ 9 _ 10        | 0 🚁 11           | 12 a 13 e      | 14 💩     |
| 1    | <b>7</b> |                   |           | 0    |                   |                  | M 🕥 🌈          |          |
| 15 ∉ | 16 🔾     | 17 • 18 • 19 •    | 20 🥏 2    | 21 🧧 | 22 0              | <b>□</b> • • • • |                | - Siling |
| 6    | ) (W)    |                   |           | 1    |                   |                  |                |          |

Race Preview: Tintaura Ran home respectably at Eagle Farm on debut. Back to provincial level. In the mix. Sirkel Freshened. Ran on well to place at Eagle Farm first-up. Back to provincial level. One of the major players. Throttle Response Trials: (6:0-0-0). Yet to place in trials. Prefer to see a market lead. Kabukicho Just battled home at Eagle Farm last outing. Back to provincial level. Place hopes look best. Elrond Led but outgunned late when placed at long odds at Doomben at latest. Back to provincial level. Will be in it for a long way.