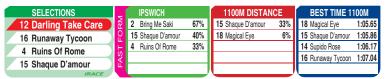

| RACE 4                         | 11:55 AM                                                            | (A\$30,000)                                                                | lpswich 1100m                                                                              |
|--------------------------------|---------------------------------------------------------------------|----------------------------------------------------------------------------|--------------------------------------------------------------------------------------------|
| 1<br>2 332066<br>3             | Bourbon Lane<br>Bring Me Saki<br>Harsh Style                        | 59.5 [ 8] K W-Taylor<br>59.5 [17] Ms C Bellamy (3)<br>59.5 [12] J Huxtable | 11.7% K Schweida 11.5%<br>12.1% S B Lee 8.9%<br>18.7% M Wilson 5.4%                        |
| 5<br>6                         | Ruins Of Rome<br>Steplika Lion<br>What Did You Say                  |                                                                            | 10.1% C & C Munce 11.8%<br>4.9% B Ainsworth 5.7%<br>13.5% Neasham/Archibald 16.7%          |
| <b>8</b> 5 <b>9</b> 7465       | Better Not Forget<br>Lope By Night<br>Raging                        | 59 [18] O Kendal (2)<br>58 [ 7] M Rodd                                     | 8.3% K Schweida 11.5%<br>10.3% B & M Costello 0.0%<br>11.9% W P Nugent 11.1%               |
| 10<br>11<br>12 542624          | Maybe Pensiero Darling Take Care                                    |                                                                            | 14.8% T J Gollan 17.0%<br>12.7% C & C Munce 11.8%<br>12.4% M Wilson 5.4%                   |
| <b>14</b> 449 <b>15</b> 659332 | Shamrock's Secre<br>Supido Rose<br>Shaque D'amour<br>Runaway Tycoon | 57 [14]<br>57 [11] Ms G Cartwright<br>58 [16] M Du Plessis<br>57.5 [ 9]    | % J Edwards 10.3%<br>7.7% L Gough 12.2%<br>5.8% Ms Cotsiopoulos 2.6%<br>% K Schweida 11.5% |
| <b>17</b> 560850               | Fireupzous<br>Magical Eye                                           | 54 [ 5] S Rutledge<br>54 [ 4]                                              | 11.4% C & C Munce 11.8%<br>% T Churchill 0.8%                                              |
| 15 16                          | 3 4 5 5<br>17 0 18 0                                                |                                                                            | 12 13 14                                                                                   |
|                                |                                                                     |                                                                            |                                                                                            |

#### **IPSWICH**

Race Preview: Darling Take Care Freshened. Gave a good sight at Eagle Farm last start. Back to provincial level. Rates highly. Runaway Tycoon Resuming. Placed at Gold Coast two starts back. Can't be ruled out entirely. Ruins Of Rome Freshened. Just battled at Eagle Farm first-up. Placed here second-up last campaign. Back to provincial level. Worth some thought. Shaque D'amour Settled handy and battled on soundly to finish runner-up here last outing. On pacer. Should give a sight. Raging Gave a good sight at Sunshine Coast at latest. One for exotics.