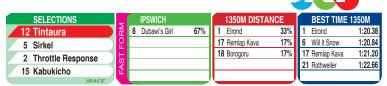

| RA                                                               | CE 6                                                                                                                                                        | 1:05 PM                                                                                                | (A\$28,000)                                                                                                                                                              | lps                                                                                                                                                      | swich                                                                                                                                                                                 | 1666m                                                                                  |
|------------------------------------------------------------------|-------------------------------------------------------------------------------------------------------------------------------------------------------------|--------------------------------------------------------------------------------------------------------|--------------------------------------------------------------------------------------------------------------------------------------------------------------------------|----------------------------------------------------------------------------------------------------------------------------------------------------------|---------------------------------------------------------------------------------------------------------------------------------------------------------------------------------------|----------------------------------------------------------------------------------------|
| 6<br>7<br>8<br>9<br>10<br>11<br>12<br>13<br>14<br>15<br>16<br>17 | 898722<br>471423<br>062713<br>46172<br>108299<br>267055<br>590861<br>328346<br>004483<br>080438<br>807768<br>804545<br>423387<br>687008<br>407225<br>300008 | Monopoly Girl<br>Grandcoeur<br>Lasqueti Boom<br>The Khan<br>Whisky Train<br>Quick Shot<br>Bean All Ova | 54.5 [13] Emily<br>54.5 [2] D Tho<br>54 [17]<br>54 [10] Ms C I<br>54 [16] J Bayl<br>54 [5]<br>54 [15] J McN<br>54 [3] B Whe<br>54 [18]<br>54 [19] E Cha<br>54 [1] J Byrn | Id 11.9% Cartwright 7.7% ett 7.8% ham 8.3% 'aylor 11.7% Lang 14.8% rnton 10.6%% Bellamy (3) 12.1% iss 6.9%% lurray (2) 16.1% eeler 13.1% ves 9.4% e 3.1% | D Vandyké<br>Neasham/Archi<br>S B Lee<br>Morgan Butler<br>D Bougoure<br>P Sinclair<br>Jack Bruce<br>P H Duncan<br>Ms H Page<br>M Wilson<br>Ms G Heinrich<br>Ms K Loy<br>A & D Simpson | 8.9%<br>9.5%<br>7.9%<br>8.3%<br>13.1%<br>13.8%<br>2.2%<br>5.4%<br>4.3%<br>5.8%<br>2.7% |
|                                                                  |                                                                                                                                                             | Prophet Of Boom Casino Coast                                                                           | 54 [12]<br>54 [11] W O'C                                                                                                                                                 | %<br>Connell 4.9%                                                                                                                                        |                                                                                                                                                                                       | 15.5%<br>4.0%                                                                          |
| 15                                                               | 2 NF                                                                                                                                                        | 17 18 19 19                                                                                            | 6 7 8 6                                                                                                                                                                  | 9 📥 (10 11                                                                                                                                               | 12 0 13                                                                                                                                                                               | 14 0                                                                                   |

Race Preview: Misting Closed from well back to finish runner-up at Sunshine Coast first-up. Fitter. Extra journey is ideal. Can go one better. Guarded Optimist Freshened. Ran on well to finish runner-up at Eagle Farm last start. Back to provincial level. One of the major players. Cool Panels Solid on-pace performance at Doomben last start. Back to provincial level. Key player. Whisky Train Led but couldn't go on at Doomben at latest. Back to provincial level. Has the job ahead. Puccini Dream Ran home strongly to fill the minors at long odds at Eagle Farm first-up. Strips fitter. Back to provincial level. Consider.