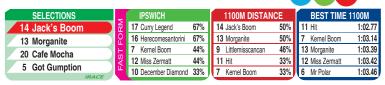

| RA   | CE 9   | 3:00 PM          | (A\$28,000)                 | lpswich 1100m                           |
|------|--------|------------------|-----------------------------|-----------------------------------------|
| 1    |        | Mighty Judd      | 60 [16] J P Stanley         | 16.6% S Livingstone 8.8%                |
| 2    |        | Smooth Flight    | 60 [ 7] S Champkin (2)      | 8.8% Ms S Sixtus 1.6%                   |
| 3    |        | Zuetoro          | 60 [ 8] J McMurray (2)      | 16.1% Jack Bruce 13.1%                  |
| 4    |        | Boomi's Buddy    | 59 [ 5] Leslie Tilley       | 14.8% J Downes 12.5%                    |
| 5    |        | Got Gumption     | 59 [22]                     | % D Chujo 9.7%                          |
| 6    |        | Mr Polar         | 59 [13]                     | % Morgan Butler 9.5%                    |
| 7    |        | Kernel Boom      | 58.5 [ 4] B Wheeler         | 13.1% R Heathcote 12.2%                 |
| 8    |        | Gazza's Diamond  | 57.5 [21]                   | % M A Currie 15.3%                      |
| 9    |        | Littlemisscancan | 57.5 [15] Liv O'Donnell (3) |                                         |
|      |        | December Diamor  |                             | % James Moore 6.4%                      |
| 11   |        |                  | 57 [ 1] D Smith             | 2.9% Dominique Lahiff 4.8%              |
|      |        | Miss Zermatt     | 57 [17] J Williams          | 12.4% G Cornish 5.7%                    |
|      |        | Morganite        | 57 [ 2] C Graham            | 8.3% T J Gollan 17.0%                   |
|      |        | Jack's Boom      | 56.5 [19]                   | % D Bougoure 7.9%                       |
|      |        | Pretty Rho       | 56.5 [11]                   | % Ruby Chatterton 0.0%                  |
|      |        | Herecomesantorin |                             | 5.8% Taylah Mackinnon 13.3%             |
|      |        | Curry Legend     | 58 [14]                     | % D Hansen 8.9%                         |
|      |        | Keitany          | 56 [ 3]                     | % T Churchill 0.8%                      |
|      |        | She's Pushy      | 55 [18]                     | % John Thomas 7.4%                      |
|      |        | Cafe Mocha       | 55.5 [ 6]                   | % Ms L Paton%                           |
|      |        | On The Tightrope |                             | 3.6% Joedy Whitaker 0.0%% M Wilson 5.4% |
| 22   | 038679 | Doyle            | 55.5 [10]                   | % M Wilson 5.4%                         |
| 1 _  | 2 0    | 3 • 4 • 5 •      |                             | 10 • 11 • 12 • 13 • 14 •                |
|      | 1 (1   | IR THE           | h 📾 🥏 🔕 🚖                   |                                         |
| 15 🥳 | 16     | 17 0 18 0 19     |                             |                                         |
| 6    |        |                  |                             |                                         |
| 4    |        |                  |                             |                                         |

Race Preview: Jack's Boom First-up. Has raced well fresh in the past. Monitor betting moves. Morganite Led and kept going strongly to score convincingly at Beaudesert first-up. Hard to knock winning form. Cafe Mocha Resuming without a lead-up trial. Previously trained by W Morrissey. Prefer to see a market lead at local debut. Got Gumption First-up. Led all the way to win at Ballina when making debut last prep. Awkwardly drawn. Market watch advised. Miss Zermatt Ran on well to finish runner-up at Beaudesert last time out. Not the worst.