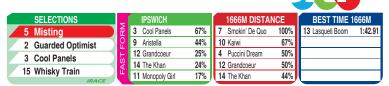

| RA                                                               | CE 6                                                                                                                                                        | 1:05 PM                                                                                                | (A\$28,000)                                                                                                                                                              | lps                                                                                                                                                      | swich                                                                                                                                                                                 | 1666m                                                                                  |
|------------------------------------------------------------------|-------------------------------------------------------------------------------------------------------------------------------------------------------------|--------------------------------------------------------------------------------------------------------|--------------------------------------------------------------------------------------------------------------------------------------------------------------------------|----------------------------------------------------------------------------------------------------------------------------------------------------------|---------------------------------------------------------------------------------------------------------------------------------------------------------------------------------------|----------------------------------------------------------------------------------------|
| 6<br>7<br>8<br>9<br>10<br>11<br>12<br>13<br>14<br>15<br>16<br>17 | 898722<br>471423<br>062713<br>46172<br>108299<br>267055<br>590861<br>328346<br>004483<br>080438<br>807768<br>804545<br>423387<br>687008<br>407225<br>300008 | Monopoly Girl<br>Grandcoeur<br>Lasqueti Boom<br>The Khan<br>Whisky Train<br>Quick Shot<br>Bean All Ova | 54.5 [13] Emily<br>54.5 [2] D Tho<br>54 [17]<br>54 [10] Ms C I<br>54 [16] J Bayl<br>54 [5]<br>54 [15] J McN<br>54 [3] B Whe<br>54 [18]<br>54 [19] E Cha<br>54 [1] J Byrn | Id 11.9% Cartwright 7.7% ett 7.8% ham 8.3% 'aylor 11.7% Lang 14.8% rnton 10.6%% Bellamy (3) 12.1% iss 6.9%% lurray (2) 16.1% eeler 13.1% ves 9.4% e 3.1% | D Vandyké<br>Neasham/Archi<br>S B Lee<br>Morgan Butler<br>D Bougoure<br>P Sinclair<br>Jack Bruce<br>P H Duncan<br>Ms H Page<br>M Wilson<br>Ms G Heinrich<br>Ms K Loy<br>A & D Simpson | 8.9%<br>9.5%<br>7.9%<br>8.3%<br>13.1%<br>13.8%<br>2.2%<br>5.4%<br>4.3%<br>5.8%<br>2.7% |
|                                                                  |                                                                                                                                                             | Prophet Of Boom Casino Coast                                                                           | 54 [12]<br>54 [11] W O'C                                                                                                                                                 | %<br>Connell 4.9%                                                                                                                                        |                                                                                                                                                                                       | 15.5%<br>4.0%                                                                          |
| 15                                                               | 2 NF                                                                                                                                                        | 17 18 19 19                                                                                            | 6 7 8 6                                                                                                                                                                  | 9 📥 (10 11                                                                                                                                               | 12 0 13                                                                                                                                                                               | 14 0                                                                                   |

Race Preview: Misting Closed from well back to finish runner-up at Sunshine Coast first-up. Fitter. Extra journey is ideal. Can go one better. Guarded Optimist Freshened. Ran on well to finish runner-up at Eagle Farm last start. Back to provincial level. One of the major players. Cool Panels Solid on-pace performance at Doomben last start. Back to provincial level. Key player. Whisky Train Led but couldn't go on at Doomben at latest. Back to provincial level. Has the job ahead. Puccini Dream Ran home strongly to fill the minors at long odds at Eagle Farm first-up. Strips fitter. Back to provincial level. Consider.