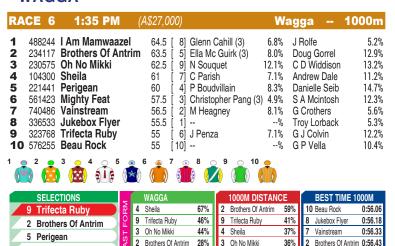

## **WAGGA**

6 Mighty Feat

Race Preview: Trifecta Ruby Freshened. Never in the hunt at Canberra. Runs her best races at this track. Might be the big improver. Brothers Of Antrim First-up from lengthy break. Performs well fresh. Makes his own luck. Has a good record over this trip. Rates highly. Perigean Freshened. Impressive win at short odds at Canberra first-up. Nice gate. Must be considered. Mighty Feat Form sound. Found line well to place at Wangaratta last outing. Drawn ideally. Can figure in the finish. Oh No Mikki Far from disgraced at Wagga Riverside at latest. Not hopeless.

8 Jukebox Flver

13%

6 Mighty Feat

3 Oh No Mikki

33%

0:56.45

| RACE 7 2:10 PM                                                                                                                                                                                                                                                                 | (A\$30,000)                                                                                                                                                      | W                                                                                                           | agga                                                                                                                                                                                      | 1400m                                                                     |
|--------------------------------------------------------------------------------------------------------------------------------------------------------------------------------------------------------------------------------------------------------------------------------|------------------------------------------------------------------------------------------------------------------------------------------------------------------|-------------------------------------------------------------------------------------------------------------|-------------------------------------------------------------------------------------------------------------------------------------------------------------------------------------------|---------------------------------------------------------------------------|
| 1 367097 Daly Heads 2 1 Bide Your Time 3 316991 Flying Flossy 4 5713 Fire Your Guns 5 703326 Notes 6 341962 Lord Finland 7 259574 Amen Brother 8 414658 Our Frankie 9 205485 Region Time 10 696496 Morezmo 11 781802 The Pres 12 797801 Wild Feather 13 360850 Laser Guided Gi | 59 [10] B Mc D<br>59 [ 1] N Souq<br>58.5 [11] N Heyw<br>57.5 [13] M A Ca<br>57 [ 5] Ella Mc<br>56.5 [ 8] T Martii<br>55 [ 9]<br>55 [ 4] M Heag<br>55 [12] S Guyn | % eatings (1.5) 10.4% ougall 11.2% uet 12.1% rood% hill 12.1% Guirk (3) 8.0% n (2) 5.5%% gney 8.1% ner 7.1% | K A Davison<br>Danielle Seib<br>T Burleigh<br>Darrell Burnet<br>S Spackman<br>Luke Pepper<br>Doug Gorrel<br>Doug Gorrel<br>G P Vella<br>A L Mcrae<br>J Rolfe<br>M Travers<br>S Bloomfield | 11.1%<br>14.6%<br>12.9%<br>12.9%<br>10.4%<br>4.9%<br>5.2%<br>6.2%<br>6.7% |
| SELECTIONS  3 Flying Flossy 6 Lord Finland 11 The Pres                                                                                                                                                                                                                         | 8 Our Frankie 48%<br>3 Flying Flossy 33%                                                                                                                         | 12 Wild Feather 5<br>3 Flying Flossy 5                                                                      | 6         Lord Finland           8         Our Frankie           1         Daly Heads                                                                                                     | 1:22.88<br>1:22.89                                                        |
| 7 Amen Brother                                                                                                                                                                                                                                                                 | 4 Fire Your Guns 33% 5 Notes 33%                                                                                                                                 |                                                                                                             | 33% 4 Fire Your G<br>29% 11 The Pres                                                                                                                                                      | uns 1:22.98<br>1:23.19                                                    |