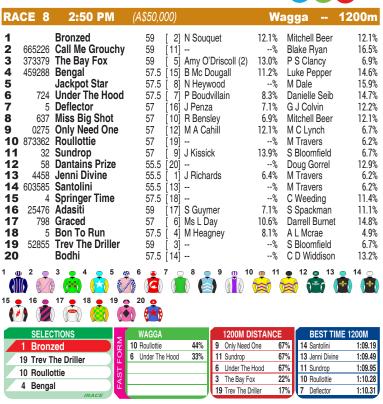

Race Preview: Bronzed Trials: (1:0-0-1). Latest trial at Kembla Grange was sound. Monitor betting moves. Trev The Driller Resuming. Previously trained by Ben, Will & Jd Hayes. Decent alley. Keep an eye on betting at comeback run. Roullottie Returning from let-up. Better effort here last time out. In the mix. Bengal Returning from let-up. Formerly with C J Waller. Average effort at Rosehill at latest. Back to country level. Consider. Sundrop Stalked pace and kept on okay at Wagga Riverside last outing. Can figure in the finish.