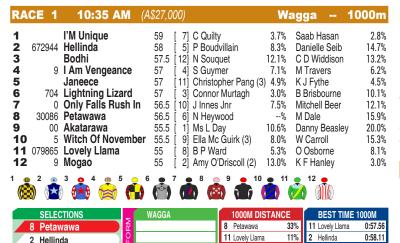

## **WAGGA**

6 Lightning Lizard

11 Lovely Llama

Race Preview: Petawawa Resuming. Previously trained by R & L Price. Back to country level. Worth keeping an eye on betting moves. Hellinda Just behind the placegetters at Wagga Riverside first-up. Will only be fitter. On pacer. Top chance. Lightning Lizard Showed pace but gave in easily at Wangaratta first-up. Fitter. Good draw. Consider. Lovely Llama Resuming. Won a recent jump out at Wangaratta. Monitor betting. I Am Vengeance Formerly with M & D Kearney. Couldn't show a turn of foot at Hawkesbury on debut. Easier here but needs to find a few lengths.

8 Petawawa

6 Lightning Lizard 0:59.15

10 Witch Of November 0:59.45

0:58.18

| RACE                                                                     | 2 11:10 A                                                                                                                                                                                                                                                                                                                                                                                                                                                                                                                                                                                                                                                                                                                                                                                                                                                                                                                                                                                                                                                                                                                                                                                                                                                                                                                                                                                                                                                                                                                                                                                                                                                                                                                                                                                                                                                                                                                                                                                                                                                                                                                      | .M (A\$30,0                                                        | 000)                                                                                                                  | W:                           | agga                                                                                                                                                  | 1600m                |
|--------------------------------------------------------------------------|--------------------------------------------------------------------------------------------------------------------------------------------------------------------------------------------------------------------------------------------------------------------------------------------------------------------------------------------------------------------------------------------------------------------------------------------------------------------------------------------------------------------------------------------------------------------------------------------------------------------------------------------------------------------------------------------------------------------------------------------------------------------------------------------------------------------------------------------------------------------------------------------------------------------------------------------------------------------------------------------------------------------------------------------------------------------------------------------------------------------------------------------------------------------------------------------------------------------------------------------------------------------------------------------------------------------------------------------------------------------------------------------------------------------------------------------------------------------------------------------------------------------------------------------------------------------------------------------------------------------------------------------------------------------------------------------------------------------------------------------------------------------------------------------------------------------------------------------------------------------------------------------------------------------------------------------------------------------------------------------------------------------------------------------------------------------------------------------------------------------------------|--------------------------------------------------------------------|-----------------------------------------------------------------------------------------------------------------------|------------------------------|-------------------------------------------------------------------------------------------------------------------------------------------------------|----------------------|
| 2 3 4 5 9863 6 2663 7 5336 8 7292 9 8568 10 0355 11 7264 12 5898 13 0506 | Riverbend Un River | 57.5<br>n 57<br>56.5<br>55.5<br>55.5<br>55<br>55<br>55<br>55<br>55 | [ 4]<br>[13] J Penza<br>[14]<br>[ 7] J Richards<br>[ 3] J Innes Jnr<br>[11] S Guymer<br>[ 9] M Heagney<br>[ 8] B Vale | 13.9%<br>8.3%                | W Carroll Danielle Seib A L Mcrae Doug Gorrel M C Lynch T J Wilson G J Colvin J Rolfe M Travers A L Mcrae Emma Murphy G Crothers S Meyervale T Gibson | 5.6%<br>1.8%<br>0.0% |
| 2 Ho<br>5 Go<br>1 Ri                                                     | LECTIONS  oly Hell  odbye Stranger  verbend Unicorn  urline                                                                                                                                                                                                                                                                                                                                                                                                                                                                                                                                                                                                                                                                                                                                                                                                                                                                                                                                                                                                                                                                                                                                                                                                                                                                                                                                                                                                                                                                                                                                                                                                                                                                                                                                                                                                                                                                                                                                                                                                                                                                    | WAGGA<br>14 Timaru                                                 |                                                                                                                       | 500M DISTANCE<br>stern Torch | _                                                                                                                                                     |                      |