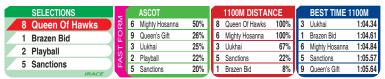

## **ASCOT**

Race Preview: Queen Of Hawks Freshened. Front-running type who is drawn well. Has further scope to improve and may be hard to catch. Brazen Bid Back in trip and has drawn well. 2kg claimer engaged. Major player. Playball Resuming. Trialled well ahead of resumption. Not out of this. Sanctions Race fit and beaten as an odds on favourite at Pinjarra last start. Can atone here. Ocean Goddess First-up. Positive win on debut where she had little market support. Resumes without a trial. Take on trust.