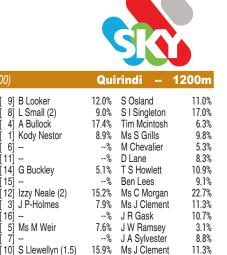

Race Preview: Almost Maybe Big debut win, then ran into a bog track when resuming. Likely improver. Hammering Away First-up. Raced well last prep. Trialled ok so forward showing would not surprise. Cumboogle Shooting for hat-trick. Getting up in the weights but well-drawn and handles all tracks. Include. Octavian Treasure Returning from let-up. Has a good record over this trip but struggling a bit for form. Market watch. Too Darn Lovely Won only start this track. Speedy filly who is fitter now but outside draw makes her task difficult.