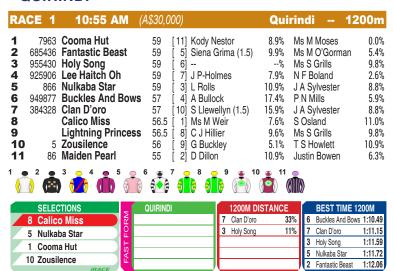

## **QUIRINDI**

Race Preview: Calico Miss Trials: (2:1-0-0). Got back in both trials and hit the line nicely. Definitely go with the market on this filly. Nulkaba Star Last run was solid. Will find this easier and appreciate the 1200m. Include in the chances. Cooma Hut Last run was his best. Tough draw to contend with here however. Place claims. Zousilence Battled home at Port Macquarie on debut when solid in betting. They can always improve 2nd start. Clan D'oro Back from a let-up. Had a lot of chances. Place claims from tough draw.