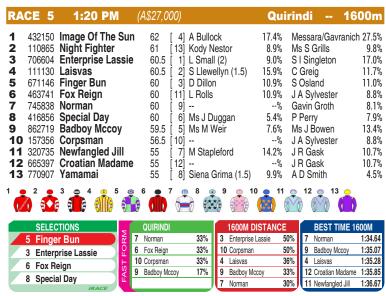

## **QUIRINDI**

Race Preview: Finger Bun Far from disgraced at Armidale first-up. Fitter. Mare has shown some ability so each-way here. Enterprise Lassie Freshened. First run for new stable was ok. Drawn to get a nice run. One of the chances. Fox Reign Easy all-the-way winner this level at Taree on a heavy deck. Likely different conditions here. Each-way. Special Day On a guick back-up. Ran home respectably in the wet at Newcastle last time out. Place claims. Laisvas Fair effort without threatening at Mudgee. Normally races well at this distance. Place hope.