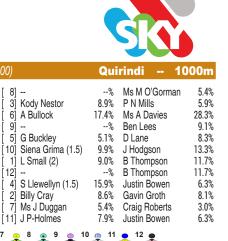

Race Preview: Rivana Much easier maiden here. Placed only start at the track. Right in the mix. The Piccolino Bursting to win a race, but does need some give in the track. Each-way from problematic gate. Sunday Scaries If she can recapture the form from her debut run she'd be in the mix here. Nickers Boy Better effort at Taree on a very wet track. Different conditions are likely here. Place hope. I'm Opinionated Freshened. Went to line only fairly at Coonabarabran last outing. One for