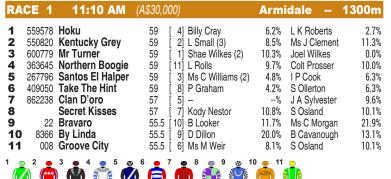

## **AUSTRALIA**

## **ARMIDALE**

| SELECTIONS        | ARMIDALE               | 1300M DISTANCE | BEST TIME 1300M            |
|-------------------|------------------------|----------------|----------------------------|
| 9 Bravaro         | ₹ 1 Hoku 33%           |                | 6 Take The Hint 1:18.31    |
| 11 Groove City    | 5 Santos El Halper 22% |                | 1 Hoku 1:18.34             |
| 4 Northern Boogie | 7 Clan D'oro 17%       |                | 5 Santos El Halper 1:18.94 |
| 8 Secret Kisses   | 4 Northern Boogie 11%  |                | 7 Clan D'oro 1:19.28       |
| iRACE             |                        |                | 2 Kentucky Grey 1:19.66    |

Race Preview: Bravaro Freshened. Looks promising. No match for winner but kept on for the minor spoils at Tamworth last time out. Top pick. **Groove City** Resuming from long spell. Formerly with M, W & J Hawkes. Trained here now. Tested in Listed company. Big watch. **Northern Boogie** Freshened. Far from disgraced at Coffs Harbour at latest. Wide alley is a concern but looks good enough for this. Secret Kisses Trials: (2:0-0-0). Yet to place in trials. Locally trained and blinkers on for debut. Monitor betting moves. Clan D'oro Average effort at Coffs Harbour last start. This looks very winnable.