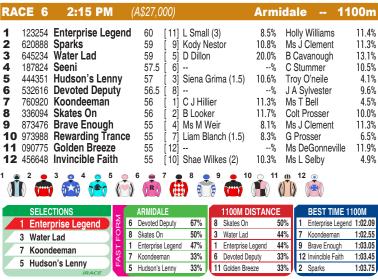

## **AUSTRALIA**

## **ARMIDALE**

Race Preview: Enterprise Legend Freshened. Fair effort without threatening at Inverell last outing. 3kg claimer engaged. On pacer. Proven performer over this trip. Hard to beat. Water Lad Going well. Fair effort without threatening at Dubbo at latest. Not out of this. Koondeeman Resuming, Lone win was this t/d and does his best work fresh. Keep safe. Hudson's Lenny Resuming. Rewarded for a consistent spring campaign with a Kempsey win last prep. Big watch fresh in new stable. Devoted Deputy Ran home respectably in the wet at Muswellbrook last outing. Won two back. Must consider.