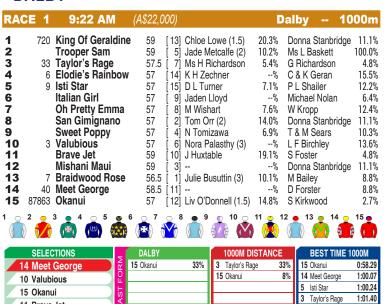

1 King Of Geraldine 1:01.99

| RACE 2                        | 9:57 AM                                                                                                                                      | (A\$22,000)                                                                             |                                                                                                        | Dalby                                                                                                                                                                      | 1000m                                                  |
|-------------------------------|----------------------------------------------------------------------------------------------------------------------------------------------|-----------------------------------------------------------------------------------------|--------------------------------------------------------------------------------------------------------|----------------------------------------------------------------------------------------------------------------------------------------------------------------------------|--------------------------------------------------------|
| 278239 3                      | Costa Catori Padam Padam Troubleatkingsfor Plea I Survived Magical Eye Suzi Quatrose Croatian Queen Lady Zaydi She's My Lady Alzurri Lilipop | 57.5 [ 3] J Huxt<br>56.5 [ 6] Ms R I<br>56.5 [ 8] Ms B A<br>56.5 [ 5] Julie B           | na 16. Savva 5. able 19. Payne 2. Andrew 2. usuttin (3) 10. Donnell (1.5) 14. Lloyd echner ow (1.5) 5. | 1% Debra Corbett 1% B Ahrens 6% Rachael Watts 1% M A Currie 4% G E Postle 1% T Churchill 1% J Edwards 8% P J Wallace% A & T Sweene% Geoff Hardy 9% B Azel 9% Robert Carter | 8.7%<br>0.0%<br>15.4%<br>0.0%<br>0.8%<br>8.8%<br>17.3% |
| 3 Troul 4 Plea 9 Lady 2 Padar | Zaydi<br>m Padam                                                                                                                             | DALBY  DALBY  2 Padam Padam  67%  10 She's My Lady  9 Lady Zaydi  33%  5 I Survived  8% | 1000M DISTA<br>2 Padam Padam<br>8 Croatian Queen<br>10 She's My Lady<br>5 I Survived<br>6 Magical Eye  | 33%<br>33%<br>5   Survived<br>22%<br>11%<br>10%<br>10%                                                                                                                     | 0:57.86<br>i 0:57.86<br>leen 0:57.96<br>am 0:58.05     |