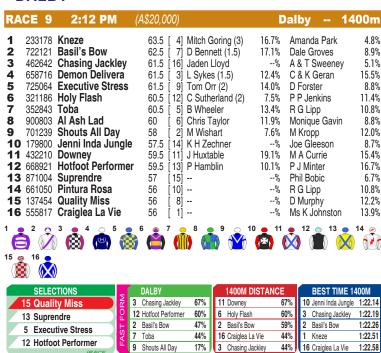

#### **DALBY**

Race Preview: Quality Miss Wasn't all that far away at Ipswich last time out. Back to country level. Can play a role. Suprendre Freshened. Ran home respectably at Sunshine Coast last time out. Has a wide gate to contend with. Place claims. Executive Stress Far from disgraced at Eagle Farm at latest. Back to country level. Take beating. Hotfoot Performer Game win from off the pace here first-up. Fitter. Tough alley. Place claims. Basil's Bow Made the running and fought on determinedly to win at short odds at Monto last start. Pacy. Query wet. Each-way.