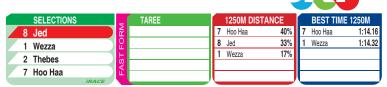

Race Preview: Jed Nice gate. Not disgraced first-up. Better from the effort. Wezza Well held first-up. Fitter and sure to be better from the outing. Thebes Just behind the placegetters at Beaumont first-up. Among the dangers. Hoo Haa Improved showing at Wyong last outing. Drawn favourably. In the mix. Awesome Icon Failed to threaten in initial campaign but indicated improvement at first run back. Can figure