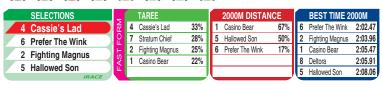

| SELECTIONS           |                | TAREE              |       |   | 1600M DISTANCE     |       |   | BEST TIME 1600M  |         |
|----------------------|----------------|--------------------|-------|---|--------------------|-------|---|------------------|---------|
| 1 All Hunky Dory     | 2 1            | All Hunky Dory     | 100%  | 1 | All Hunky Dory     | 100%  | 6 | Prefer The Wink  | 1:36.71 |
| 5 Yamba's Girl       | 0 7            | Prefer To Be Ready | 67%   | 6 | Prefer The Wink    | 44%   | 2 | Spiritly         | 1:36.84 |
| 2 Spiritly           | F 3            | Idol Shot          | 42%   | 2 | . Spiritly         | 39%   | 4 | Declutter        | 1:37.41 |
|                      | ψ <sub>1</sub> | Yamba's Girl       | 33%   | 4 | Declutter          | 30%   | 8 | Shades Of Frisco | 1:38.58 |
| 7 Prefer To Be Ready | Ù,             | Shades Of Frisco   | 25%   | g | Shades Of Frisco   | 17%   | r |                  |         |
| IRACE                | T.             | J Shaues Of Frisco | 23 /0 | Ľ | JIIAUES OI I IISCO | 17 /0 | ┖ |                  |         |