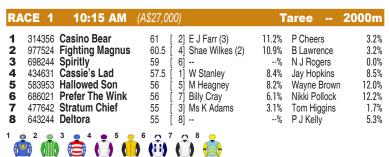

## **AUSTRALIA**

## **TAREE**

Race Preview: Cassie's Lad Set tempo and raced clear for a dominant victory at Quirindi at latest. Commands respect. Prefer The Wink Well rated in front and held off challengers to score at short odds at Wauchope last start. Among the dangers. Fighting Magnus Gave a good sight at Port Macquarie last outing. Looks one of the major players. Hallowed Son Improved showing at Quirindi at latest. Include. Casino Bear Fair effort without threatening at Coffs Harbour last outing. Has claims.

| R/                         | CE 2                                 | 10:50 AM                                                                                | (A\$27,000)                                                                                                           | T                      | aree                                | 1600m                                           |
|----------------------------|--------------------------------------|-----------------------------------------------------------------------------------------|-----------------------------------------------------------------------------------------------------------------------|------------------------|-------------------------------------|-------------------------------------------------|
| 1<br>2<br>3<br>4<br>5<br>6 | 698244<br>287515<br>777474<br>405028 | All Hunky Dory<br>Spiritly<br>Idol Shot<br>Declutter<br>Yamba's Girl<br>Prefer The Wink | 60 [ 2] J Overmeire<br>59 [ 4] L Boyd (3)<br>57.5 [ 5] R Spokes<br>57 [ 1] Ben Osmond<br>56.5 [ 6] C Reith<br>56 [ 7] | 5.8%<br>13.0%<br>10.5% | R J Agnew<br>Ms A Lee<br>J C Deamer | 10.9%<br>0.0%<br>7.0%<br>9.5%<br>17.6%<br>12.2% |
| <b>7 8</b> 1               | 788099                               | Prefer To Be Read Shades Of Frisco                                                      | y 55.5 [ 3] Ms J Taylor<br>55 [ 8] S Lisnyy                                                                           | 8.4%<br>3.2%           | Jay Hopkins<br>D Simonetta          | 8.5%<br>0.0%                                    |

| SELECTIONS           |                | TAREE              |       |   | 1600M DISTANCE     |       |   | BEST TIME 1600M  |         |
|----------------------|----------------|--------------------|-------|---|--------------------|-------|---|------------------|---------|
| 1 All Hunky Dory     | 2 1            | All Hunky Dory     | 100%  | 1 | All Hunky Dory     | 100%  | 6 | Prefer The Wink  | 1:36.71 |
| 5 Yamba's Girl       | 0 7            | Prefer To Be Ready | 67%   | 6 | Prefer The Wink    | 44%   | 2 | Spiritly         | 1:36.84 |
| 2 Spiritly           | F 3            | Idol Shot          | 42%   | 2 | . Spiritly         | 39%   | 4 | Declutter        | 1:37.41 |
|                      | ψ <sub>1</sub> | Yamba's Girl       | 33%   | 4 | Declutter          | 30%   | 8 | Shades Of Frisco | 1:38.58 |
| 7 Prefer To Be Ready | Ù,             | Shades Of Frisco   | 25%   | g | Shades Of Frisco   | 17%   | r |                  |         |
| IRACE                | T.             | J Shaues Of Frisco | 23 /0 | Ľ | JIIAUES OI I IISCO | 17 /0 | ┖ |                  |         |

Race Preview: All Hunky Dory Dug deep to salute here last time out. Right in this. Yamba's Girl Placed in similar this track two starts back. Must be considered. Spiritly Worked home okay to finish close to placegetters last start. Nice gate. Prefer To Be Ready Wasn't all that far away at Quirindi last time out. Drawn to receive every chance. Idol Shot Just behind the placegetters here last outing. Place preferred.