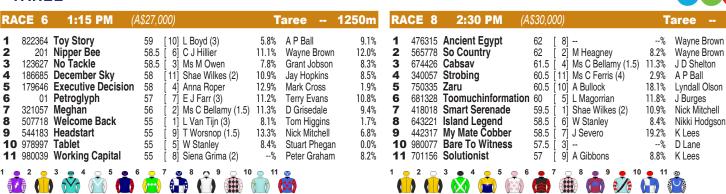

| RACE 4                                                          | 12:05 PM                                                                                                      | (A\$30,000)                                                                                                                                                                                                                                                 | Taree 1000m                                                                                                                                                                                                              |
|-----------------------------------------------------------------|---------------------------------------------------------------------------------------------------------------|-------------------------------------------------------------------------------------------------------------------------------------------------------------------------------------------------------------------------------------------------------------|--------------------------------------------------------------------------------------------------------------------------------------------------------------------------------------------------------------------------|
| 3 7<br>4 225356<br>5 9<br>6 0<br>7 670<br>8 9 5658<br>10 688384 | Uncle Moonlight<br>I'm A Hottie<br>Queen Calanthe<br>River Biscotte<br>Show 'em Howl<br>Tuncurry<br>Kayz Time | 59 [ 3] T Worsnop (1.5<br>59 [ 1] A Gibbons<br>57.5 [ 6] M Heagney<br>57.5 [ 7] M Fitzgerald<br>57 [ 2] L Rolls<br>57 [ 11] R Spokes<br>57 [ 9] Shae Wilkes (2<br>56 [ 10] Ms K Adams<br>55.5 [ 4] L Magorrian<br>55.5 [ 5] C Reith<br>55.5 [ 8] L Boyd (3) | 8.8% W T Wilkes 13.49 8.2% Wayne Brown 12.09 12.3% G Milligan 12.79 9.4% G Prosser 6.59 13.0% R J Agnew 7.09 ) 10.9% W T Wilkes 13.49 3.1% P J Kelly 5.39 11.8% J Louizos 6.39 10.4% W T Wilkes 13.49 5.8% A P Ball 9.19 |
| 10 Little<br>2 Uncle<br>4 Quee<br>9 Brave                       | E Bubbles  Moonlight  n Calanthe  S Snitz                                                                     | 2 Uncle Moonlight 17%<br>4 Queen Calanthe 17%<br>10 Little Bubbles 11%                                                                                                                                                                                      | M DISTANCE   BEST TIME 1000M   4 Queen Calanthe 0:57.14   1 Craig's One 0:57.44   3   m A Hottle 0:59.31   10 Little Bubbles 1:00.37   9 Brave Snitz 1:00.61                                                             |

Race Preview: Little Bubbles Worked home okay to finish close to placegetters at latest. Include among the better chances. Uncle Moonlight First-up. Shown some promise. Placed in maiden company at here first-up last campaign. Right in this. Queen Calanthe Ran home respectably here at latest. Cannot leave out. Brave Snitz First-up. Only one paced last prep and needs to lift. Craig's One Went to line only fairly at Kempsey on debut. Better from the race experience.

| RACE 5 12:40 P                                                                                                                                                                                                  | <b>M</b> (A\$30,000)                                                                                                          | I                                                                                       | aree                                                                                                                          | 1000m                                                                         |
|-----------------------------------------------------------------------------------------------------------------------------------------------------------------------------------------------------------------|-------------------------------------------------------------------------------------------------------------------------------|-----------------------------------------------------------------------------------------|-------------------------------------------------------------------------------------------------------------------------------|-------------------------------------------------------------------------------|
| 2 291892 Starry Jack<br>2 56117 Nights Inferno<br>3 103310 Floss's One<br>4 810300 Bob's Last Or<br>5 221224 Cool Fizz<br>6 633609 Skates On<br>7 623633 Forbidden Ge<br>8 159042 Joanneski<br>9 731186 Vinlago | 60.5 [ 5] T Worsn  60 [ 1] A Bulloci 60 [ 9] Ms C Be 56 [ 8] B Lookei 55.5 [ 2] E J Farr 55.5 [ 6] Billy Cra 55 [ 7] M Fitzge | -% op (1.5) 13.3% k 18.1% ellamy (1.5) 11.3% r 11.5% (3) 11.2% y 6.1%                   | B Dodson<br>P Cleave<br>G Milligan<br>G Milligan<br>B Dodson<br>Colt Prosser<br>Terry Evans<br>Nikki Pollock<br>Nikki Pollock | 13.1%<br>14.6%<br>12.7%<br>12.7%<br>13.1%<br>10.0%<br>10.8%<br>12.2%<br>12.2% |
| SELECTIONS  8 Joanneski 5 Cool Fizz 7 Forbidden Gemstone 2 Nights Inferno                                                                                                                                       |                                                                                                                               | 3 Floss's One         5           5 Cool Fizz         4           8 Joanneski         3 | 0% 2 Nights Inferr<br>0% 8 Joanneski<br>9% 3 Floss's One                                                                      | 0:57.21                                                                       |

Race Preview: Joanneski On the pace and claimed late but kept on to place at Wauchope at latest. Can play a key role. Cool Fizz First-up. Goes well fresh. One of the major players. Forbidden Gemstone Found line well to place here at latest. Each way claims. Nights Inferno Went to line only fairly in similar grade at Armidale last time out. Decent alley. Each-way. Floss's One Average effort in similar grade at Randwick first-up. This easier.