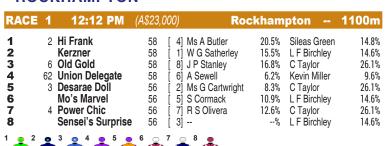

## **AUSTRALIA**

## **ROCKHAMPTON**

Race Preview: Hi Frank Returning from let-up. Solid on-pace performance here on debut. Rates highly. Desarae Doll Close-up and whacked away to place here on debut. Strong claims. Kerzner Trials: (1:0-0-0). Watch the market. Power Chic Wasn't all that far away here on debut. Consider. Union Delegate Back from a let-up. Picked up well from midfield to fill a place at Townsville last time out. One for multiples