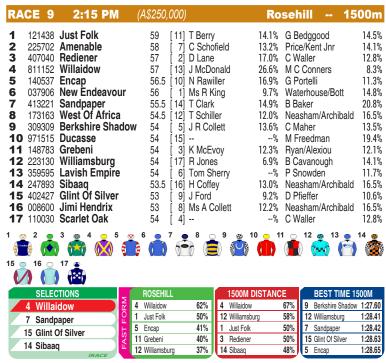

#### **ROSEHILL**

Race Preview: Willaidow Improved showing here last start. Usually prominent. Has performed well on this track. Worth some thought. Sandpaper Set tempo and fought on bravely to score at latest. Free-running. Include among the better chances. Glint Of Silver Far from disgraced here at latest. In the mix. Sibaaq Unplaced at first preparation but turned in an improved run here first up. This trip suits. Encap Fitter and better out to this distance.