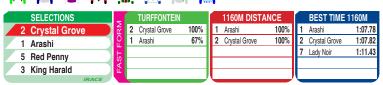

Race Preview: Pumpkin Pie ran on well once the penny had dropped to finish 2nd on debut over 1160m and on the evidence of that performance with the experience under his belt, any improvement over this extended trip could see him go one better. Fillies Cape Saffron and Wearingofthegreen, with the benefit of a handy 3kg sex allowances, have the form and experience to trouble the selection. Seventh Fleet and Arctic Owl are open to improvement on their reappearances after gelding, while lightly raced Jabberwocky also has scope for progress.