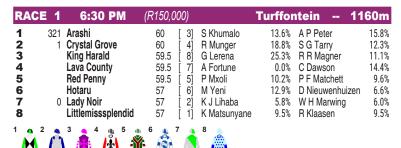

## **SOUTH AFRICA**

## **TURFFONTEIN**

Race Preview: Last-start winners Arashi and Crystal Grove concede weight to maiden rivals but their experience will stand them in good stead. The latter overcame a slow start to make a winning debut and it should pay to follow her progress. The betting should provide clues to the chances of those on debut. Erik The Red youngsters King Harald and Red Penny make particular appeal on pedigree. Follow the market moves.