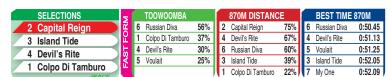

### DOOMBEN/ GOLD COAST/ TOOWOOMBA

Race Preview: Capital Reign First-up. Can pull out a run fresh. On pacer with a nice gate. Sure to have plenty of admirers. Island Tide Wasn't all that far away here last start. Claim helps. Makes her own luck. In the mix. Devil's Rite First-up. Placed in Benchmark 62 company here first-up last campaign. Has raced well this track previously. Decent alley. Keep in mind. Colpo Di Tamburo Gave a good sight under 61.5kg here last start. Excels on this course. Not the worst. Voulait Settled handy and fought on well to fill the minors last start. Drops in weight for this. Worth some thought.