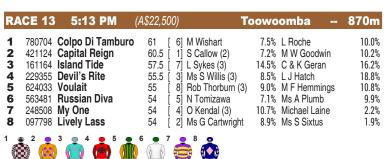

### DOOMBEN/ GOLD COAST/ TOOWOOMBA

Race Preview: Capital Reign First-up. Can pull out a run fresh. On pacer with a nice gate. Sure to have plenty of admirers. Island Tide Wasn't all that far away here last start. Claim helps. Makes her own luck. In the mix. Devil's Rite First-up. Placed in Benchmark 62 company here first-up last campaign. Has raced well this track previously. Decent alley. Keep in mind. Colpo Di Tamburo Gave a good sight under 61.5kg here last start. Excels on this course. Not the worst. Voulait Settled handy and fought on well to fill the minors last start. Drops in weight for this. Worth some thought.