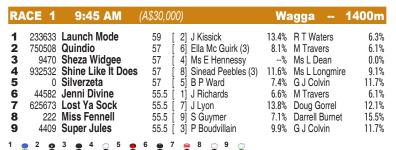

## **AUSTRALIA**

## **WAGGA**

| SELECTIONS WAGGA |                      | 1400M DISTANCE |                      | BEST TIME 1400M |   |                      |     |   |                    |         |
|------------------|----------------------|----------------|----------------------|-----------------|---|----------------------|-----|---|--------------------|---------|
| $\mathbf{Z}$     | 8 Miss Fennell       | ď              | 8 Miss Fennell       | 67%             | Ŀ | 4 Shine Like It Does | 67% | 4 | Shine Like It Does | 1:23.99 |
|                  | 4 Shine Like It Does | 6              | 4 Shine Like It Does | 67%             | Ŀ | 1 Launch Mode        | 33% | 1 | Launch Mode        | 1:24.01 |
| 7                | 6 Jenni Divine       | E              | 6 Jenni Divine       | 33%             | Ľ | 7 Lost Ya Sock       | 33% | 7 | Lost Ya Sock       | 1:24.40 |
|                  | 7 Leet Ve Cook       | ĕ              | 7 Lost Ya Sock       | 17%             | L |                      |     |   |                    |         |
|                  | 7 Lost Ya Sock       | щ              | 1 Launch Mode        | 17%             | C |                      |     | L |                    |         |

Race Preview: Miss Fennell Knocking on the door. Gutsy effort when she led and just missed at short odds here last outing. Up in distance now. One of the major players. Shine Like It Does Ready to win. Found line well to place here last start. Right in this. Jenni Divine Freshened. Improved showing here last time out. Up in distance now. Good draw. Strong claims. Lost Ya Sock First-up. Placed at Albury before break. Can figure in the finish. Launch Mode Found line well to place here last start. Place claims.