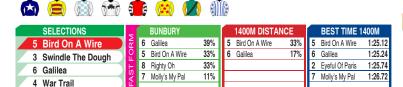

54.5 [

Race Preview: Bird On A Wire Worked home okay at short odds to finish close to placegetters last start. Good gate. Clear top pick. Swindle The Dough Battled on fairly here last time out. Ready for this trip now. Consider. Galilea Unplaced at first preparation but turned in an improved run here first up. Fitter. Generally gets back in races. Each-way. War Trail Freshened. Ran home respectably here on debut. Can figure. Righty Oh Turned in an improved performance here last time out. 3kg claimer engaged. Decent alley. Not out of this.