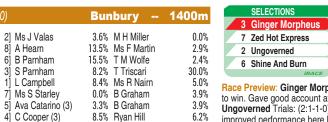

| RACE 3                    | 2:40 PM                                                                                                            | (A\$25,000)                                                                                                                                                                                                | Bunbury                                                                                                                                                                  | 1100m                                                                    |
|---------------------------|--------------------------------------------------------------------------------------------------------------------|------------------------------------------------------------------------------------------------------------------------------------------------------------------------------------------------------------|--------------------------------------------------------------------------------------------------------------------------------------------------------------------------|--------------------------------------------------------------------------|
| <b>6</b> 4572 <b>7</b> 34 | Ungoverned<br>Ginger Morpheus<br>Mazzetti<br>Another Gosha<br>Shine And Burn<br>Zed Hot Express<br>Addictive Dream | 58 [ 7] Ms J Valas<br>58 [ 2] B Parnham<br>56.5 [ 5] C Parnham<br>56 [ 3] Ms J McNaught<br>56 [ 8] A Hearn<br>54.5 [ 6] C Cooper (3)<br>54.5 [ 4] C J'ston-Porter<br>54.5 [ 9]<br>54.5 [ 1] Z J-Porter (3) | 3.6% A Mortimer<br>15.5% D & B Pearce<br>18.4% M Lane<br>6.4% G C Ballantyne<br>13.5% P Roberts<br>8.5% Ryan Hill<br>16.7% J F Miller<br>% G & A Williams<br>% T M Wolfe | 4.3%<br>14.3%<br>15.3%<br>8.4%<br>5.3%<br>6.2%<br>16.2%<br>20.5%<br>2.4% |
| 1 2                       | 3 4 5                                                                                                              | 6 7 8 9 6 6 6 6 6 6 6 6 6 6 6 6 6 6 6 6 6 6                                                                                                                                                                |                                                                                                                                                                          |                                                                          |

|              | SELECTIONS        | _  |   | BUNBURY         |     |   | 1100M DISTAN   | ICE |   | BEST TIME 1    | 100M    |
|--------------|-------------------|----|---|-----------------|-----|---|----------------|-----|---|----------------|---------|
| $\mathbb{Z}$ | 3 Ginger Morpheus | 2  | 7 | Zed Hot Express | 33% | 6 | Shine And Burn | 67% | 1 | Sir Duskin     | 1:05.37 |
| 7            | 7 Zed Hot Express | 0  | 1 | Sir Duskin      | 33% | 1 | Sir Duskin     | 33% | 6 | Shine And Burn | 1:05.63 |
| 7            | 2 Ungoverned      | FS | 6 | Shine And Bum   | 17% | 4 | Mazzetti       | 11% | 4 | Mazzetti       | 1:07.23 |
|              | 6 Shine And Burn  | Ĭ  | 4 | Mazzetti        | 13% | H |                |     | H |                |         |
|              | IRACE             | 7  |   |                 |     | _ |                |     | _ |                |         |

Race Preview: Ginger Morpheus Trials: (2:0-2-0). Bears close watching. Zed Hot Express Ready to win. Gave good account at Pinjarra Scarpside last outing. Drawn favourably. Commands respect. Ungoverned Trials: (2:1-1-0). Looked good at the trials. Watch betting. Shine And Burn Turned in an improved performance here last outing. 3kg claimer engaged. Can play a role. Sir Duskin Freshened. Let down well from back of the pack to place here first-up. Among the dangers.