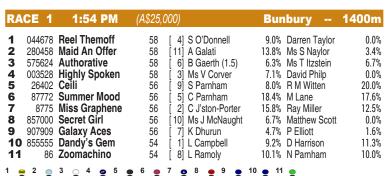

## **AUSTRALIA**

## **BUNBURY**

| SELECTIONS     | _          | BUNBURY     |     |   | 1400M DISTAI  | NCE |    | BEST TIME     | 1400M   |
|----------------|------------|-------------|-----|---|---------------|-----|----|---------------|---------|
| 3 Authorative  | <u>2</u> 5 | Ceili       | 22% | 4 | Highly Spoken | 67% | 2  | Maid An Offer | 1:24.52 |
| 5 Ceili        | 0 3        | Authorative | 17% | 1 | Reel Themoff  | 22% | 4  | Highly Spoken | 1:24.60 |
| 1 Reel Themoff | <u> </u>   |             |     | 3 | Authorative   | 17% | 1  | Reel Themoff  | 1:25.52 |
| 6 Summer Mood  | Ĭ.         |             |     | L |               |     | 10 | Dandy's Gem   | 1:25.57 |
| irace          | 6          |             |     | L |               |     | 3  | Authorative   | 1:25.97 |

Race Preview: Authorative Gave good account here last start. 1.5kg claimer engaged. In the mix.

Ceili Shown some promise. Improved showing here first-up. Strips fitter. Strong claims. Reel Themoff
Resuming. Previously trained by Mitchell Pateman. Trialled well for return. Good gate. Commands
respect. Summer Mood Improved showing at Narrogin last time out. In the mix.