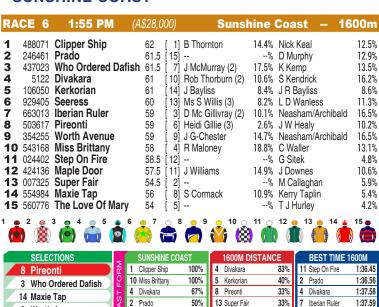

## **SUNSHINE COAST**

9 Worth Avenue

Race Preview: Pireonti Coming off an average run in similar company at Eagle Farm last start. 3kg claimer engaged. Back to provincial level. Take beating. Who Ordered Dafish No match for winner but kept boxing away to to place at Eagle Farm last outing. 2kg claimer engaged. Back to provincial level. Right in this. Maxie Tap Gave a good sight under 60kg here last time out. Strong claims. Worth Avenue Freshened. Wasn't all that far away at Ipswich last start. Untested in wet. Back to provincial level. Worth some thought. Divakara Right in the thick of it at short odds here at latest. Query wet. Worth some thought.

33%

7 Iberian Ruler

25%

14 Maxie Tap

8 Pireonti

| RACE                                                                                        | 7 2:30 PM                                                                                                                                                                                                                          | (A\$28,000)                                                                                                                                             | Suns                                                                         | hine Coa                         | i <b>st</b> 1                                                                                   | 1200m                                            |
|---------------------------------------------------------------------------------------------|------------------------------------------------------------------------------------------------------------------------------------------------------------------------------------------------------------------------------------|---------------------------------------------------------------------------------------------------------------------------------------------------------|------------------------------------------------------------------------------|----------------------------------|-------------------------------------------------------------------------------------------------|--------------------------------------------------|
| 2 41<br>3 8424<br>4 3171<br>5 7433<br>6 00<br>7 4236<br>8 01<br>9 6<br>10<br>11<br>12<br>13 | 13 Dance For Me Ra 14 Sujeed 26 Territory Ash 12 That's Interestin 17 Thundering Soul 21 Fireforce 32 Mishani Crown 15 Joy A Plenty 21 Vienna Who 16 Miss Moneypenr 17 Backstage 18 Pro Forma 18 Better Be Ready 15 Making History | 60 [13] J<br>58 [ 4] R<br>9 58 [14] J<br>58 [ 2] D<br>57.5 [11] C<br>57.5 [ 8] M<br>56.5 [ 6]<br>56.5 [ 1] S<br>55.5 [ 3] R<br>57.5 [ 9] B<br>57.5 [ 7] | McMurray (2) Dolan P Stanley Thornton Graham Murphy Collett Stewart Thornton | % D Ha<br>8.4% D Be<br>9.4% Neas | Impton Birchley Wanless es hweida na Stanbridge nnsen Ill sham/Archibal Gilmore C Munce hweida  | 10.0%<br>6.7%                                    |
| 1 2                                                                                         | 3 4 5 6                                                                                                                                                                                                                            | 6 7                                                                                                                                                     | 8 9 1                                                                        | 11                               | 12 13                                                                                           | 14                                               |
| 4 Th<br>7 Mi:<br>5 Th                                                                       | LECTIONS at's Interesting shani Crown undering Soul o Forma                                                                                                                                                                        |                                                                                                                                                         | 50% 9 Vienna W<br>47% 11 Backstage<br>2 Sujeed                               | e 100%<br>100%<br>r Me Randy 80% | 5 Thundering Sc<br>3 Territory Ash<br>1 Dance For Me F<br>14 Making Histor<br>4 That's Interest | 1:09.79<br>1:09.84<br>Randy 1:10.11<br>y 1:10.58 |