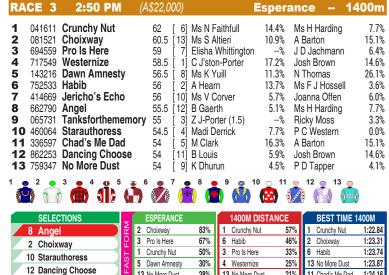

Race Preview: Angel Resuming. Looks one of the main chances. Choixway Quickened smartly to score here at latest. Has claims. Starauthoress Wasn't all that far away at Mt Barker last time out. One for exotics. Dancing Choose Improved showing here last start. Badly drawn. Can figure. Crunchy Nut Freshened. Prominent and fought on determinedly to win last outing. Boasts impressive stats over this track/distance. Consider.