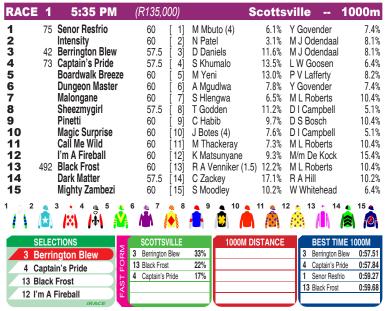

## **SCOTTSVILLE**

Race Preview: Berrington Blew (3) made a smart debut at long odds on debut over 1000m but was second best when going a furlong further next run. He can go one better over this trip. Black Frost (13) has had three bits at the cherry and shows some ability with a runner-up berth last time out behind the promising Treaty Of Paris. Captain's Pride (4) has been placed in both of her outings and can make an impression. Watch the betting on the first timers.