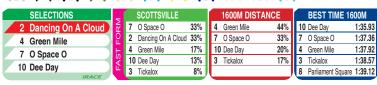

## **SCOTTSVILLE**

Race Preview: Dancing On A Cloud (2) made a promising debut and was well supported in the market. If he comes on from that run he should make a bold bid in spite of top weight. Green Mile (4) has been knocking on the door for some time now. He goes well this trip and will be a runner. O Space O (7) was a beaten favourite last run after a smart local debut. Both starts were over course and distance in blinkers and he should feature again. Dee Day (10) is seldom far off them and can feature with this weight.