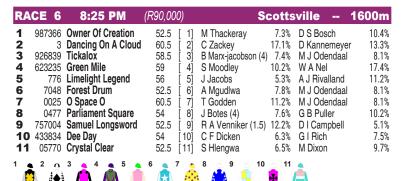

## **SCOTTSVILLE**

Race Preview: Dancing On A Cloud (2) made a promising debut and was well supported in the market. If he comes on from that run he should make a bold bid in spite of top weight. Green Mile (4) has been knocking on the door for some time now. He goes well this trip and will be a runner. O Space O (7) was a beaten favourite last run after a smart local debut. Both starts were over course and distance in blinkers and he should feature again. Dee Day (10) is seldom far off them and can feature with this weight.