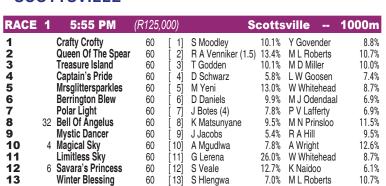

## **SCOTTSVILLE**

Race Preview: Bell Of Angelus (8) has run two good races on this course and must have a chance of going one better. Magical Sky (10) and Savara's Princess (12) both looked held by Bell Of Angelus. Keep a close eye on the betting.