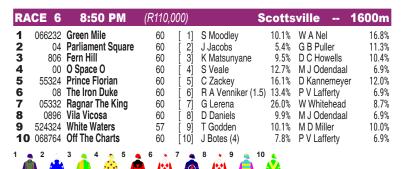

## **SCOTTSVILLE**

Race Preview: Ragnar The King (7) was outpaced late last run over 1400m and the step up in trip can see him home. Green Mile (1) is lightly raced but has been improving and should run well from a plum draw. Fern Hill (3) made marked improvement last run and now tries blinkers. White Waters (9) made a promising local debut after arriving from the Cape and has run well over this trip.