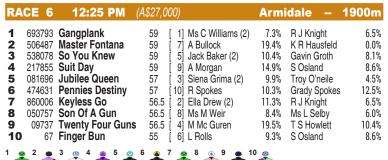

## **AUSTRALIA**

Race Preview: Gangplank Turned in an improved performance at Grafton last start. Among the dangers. Pennies Destiny Strong on-pace victory at Grafton at latest. Right in this. Suit Day Must be considered. Finger Bun Coming off an average run in similar class at Wyong at latest. Include among the better chances. Jubilee Queen Would not leave out of each way chances.