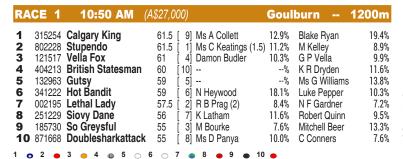

## **AUSTRALIA**

### **GOULBURN/ ARMIDALE**





Race Preview: Stupendo Resuming. Comes to hand quickly. Decent alley. Back to country level. Strong claims. Siovy Dane Freshened. Wasn't all that far away at Nowra at latest. Take beating. So Greysful First-up. Drops in weight for this. Has run well fresh. Decent alley. Worth some thought. British Statesman Resuming. Previously trained by Ms G Williams. On pacer. Wide alley isn't ideal but can't discount. Hot Bandit Right in the thick of it at Canberra last outing. Not out of this.

| RA           | CE 2   | 11:10 AM                                     | (A\$27,000)                                                                 | Armidale 1                                                 | 1100m                  |
|--------------|--------|----------------------------------------------