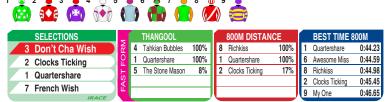

| R/ | ACE 3  | 12:10 PM        | (A\$15,000)              | Than  | gool 1         | 400m    |
|----|--------|-----------------|--------------------------|-------|----------------|---------|
| 1  | 251332 | Momack          | 60.5 [ 4] Nikki Olzard   | 14.2% | R T Hay        | 14.0%   |
| 2  | 828362 | Svindal         | 59 [ 6] R S Olivera      | 12.5% | I P Prizeman   | 10.7%   |
| 3  | 412554 | Grand De Lago   | 58.5 [ 2]                | %     | D Johnston     | 19.1%   |
| 4  | 041332 | Peshwa          | 58 [ 3] C Bayliss        | 12.3% | L J Hatch      | 17.0%   |
| 5  |        | Legend Of Zorro | 56 [ 1] Chloe Lowe (1.5) | 20.2% | R T Hay        | 14.0%   |
| 6  | 553578 | Zoffany's Gaze  | 55 [ 7] C Mc Iver        | 11.9% | Ms L Horstman  | 0.0%    |
| 7  | 735670 | Phoenix Flyer   | 55 [ 5] S Robbins (2)    | 0.0%  | Brendon Newpor | rt 4.3% |
|    |        |                 |                          |       |                |         |

Race Preview: Peshwa On the pace and claimed late but kept on to place at Flinton at latest. Front-running. Proven performer over this trip. Drawn well. Take beating. Svindal Tough veteran. Improved showing at Gladstone at latest. Commands respect. Momack Veteran who retains zest for racing. On the speed but outrun at Eidsvold first-up. Has an excellent second-up record. Free-running. This trip suits. Drawn favourably. Knockout chance. Zoffany's Gaze On a quick back-up. Battled on fairly at Rockhampton last start. Backmarker. Back to country level. Not out of this. Legend Of Zorro Seasoned campaigner. One for multiples.