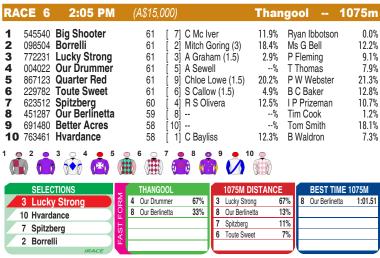

## **THANGOOL**

Race Preview: Lucky Strong Led and just lasted at Gladstone first-up. 1.5kg claimer engaged. Fitter. Decent alley. Hard to hold out. Hvardance Made all and careered away to an impressive win at Flinton at latest. In the mix. Spitzberg Freshened. Led and only nailed late at long odds this level last outing. Drawn favourably. Back to country level. Consider. Borrelli Freshened. Fair effort without threatening at Springsure last outing. 3kg claimer engaged. In the mix. Quarter Red Settled handy and battled on soundly to fill the minors last time out. Needs the breaks from a wide gate. One for exotics.