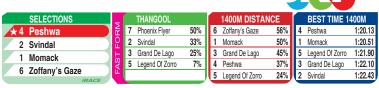

| R/ | ACE 3  | 12:10 PM        | (A\$15,000)              | Than  | gool 1         | 400m    |
|----|--------|-----------------|--------------------------|-------|----------------|---------|
| 1  | 251332 | Momack          | 60.5 [ 4] Nikki Olzard   | 14.2% | R T Hay        | 14.0%   |
| 2  | 828362 | Svindal         | 59 [ 6] R S Olivera      | 12.5% | I P Prizeman   | 10.7%   |
| 3  | 412554 | Grand De Lago   | 58.5 [ 2]                | %     | D Johnston     | 19.1%   |
| 4  | 041332 | Peshwa          | 58 [ 3] C Bayliss        | 12.3% | L J Hatch      | 17.0%   |
| 5  |        | Legend Of Zorro | 56 [ 1] Chloe Lowe (1.5) | 20.2% | R T Hay        | 14.0%   |
| 6  | 553578 | Zoffany's Gaze  | 55 [ 7] C Mc Iver        | 11.9% | Ms L Horstman  | 0.0%    |
| 7  | 735670 | Phoenix Flyer   | 55 [ 5] S Robbins (2)    | 0.0%  | Brendon Newpor | rt 4.3% |
|    |        |                 |                          |       |                |         |

Race Preview: Peshwa On the pace and claimed late but kept on to place at Flinton at latest. Front-running. Proven performer over this trip. Drawn well. Take beating. Svindal Tough veteran. Improved showing at Gladstone at latest. Commands respect. Momack Veteran who retains zest for racing. On the speed but outrun at Eidsvold first-up. Has an excellent second-up record. Free-running. This trip suits. Drawn favourably. Knockout chance. Zoffany's Gaze On a quick back-up. Battled on fairly at Rockhampton last start. Backmarker. Back to country level. Not out of this. Legend Of Zorro Seasoned campaigner. One for multiples.