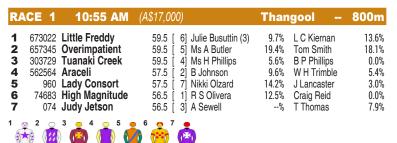

## **AUSTRALIA**

## **THANGOOL**

Race Preview: Little Freddy Led until shadows of the post at short odds at Gladstone last start. 3kg claimer engaged. Usually prominent. Hard to go past. Overimpatient Freshened. Just battled home at Mackay last time out. Free-running. Each-way. Tuanaki Creek First-up. Decent alley. Back to country level. Right in this. Araceli Resuming. Formerly with Ms G Bell. Place preferred. Judy Jetson First-up. Not out of this.