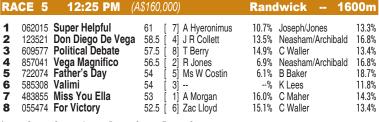

## **RANDWICK**

| SELECTIONS   |   | RANDWICK          |        | 1600M DISTANCE |                  |        | BEST TIME 1600M |                  |      |   |                  |         |
|--------------|---|-------------------|--------|----------------|------------------|--------|-----------------|------------------|------|---|------------------|---------|
| $\mathbb{Z}$ | 2 | Don Diego De Vega | ď      | 2              | Don Diego De Veg | a 100% | 5               | Father's Day     | 100% | 1 | Super Helpful    | 1:35.05 |
| 7            | 1 | Super Helpful     | OH     | 4              | Vega Magnifico   | 50%    | 6               | Valimi           | 67%  | 3 | Political Debate | 1:35.52 |
|              | Ω | For Victory       | Ë      | 5              | Father's Day     | 22%    | 3               | Political Debate | 44%  | 7 | Miss You Ella    | 1:35.74 |
| 6            |   |                   | A<br>O | 3              | Political Debate | 11%    | 1               | Super Helpful    | 33%  | 8 | For Victory      | 1:36.30 |
|              | 4 | Vega Magnifico    | П      | 7              | Miss You Ella    | 4%     | 8               | For Victory      | 27%  | 6 | Valimi           | 1:39.06 |
|              |   | IRACE             | 7      | -              |                  | - 111  | 4               |                  |      | 4 |                  |         |

Race Preview: Don Diego De Vega Resuming. Had two trials. Handy galloper from in form stable. Hits straps quickly and winner only other visit to Randwick. Good draw. Take beating. Super Helpful Nowra Cup winner then fair effort in \$500K race at Wyong at latest. Can play a role. For Victory Gave a good sight in a Bm78 here last outing. Hasn't been far away this campaign and had support last outing. Form Nicely weighted. Each-way. Vega Magnifico Tremendous return to racing when charged through to score over 1500m Jan 4. Will only be fitter. Nice gate. Up in class but could again have the final say. Miss You Ella Weakened out of proceedings in Bm78 company here last time out. Has a light weight and good gate. Can stick on better third-up.