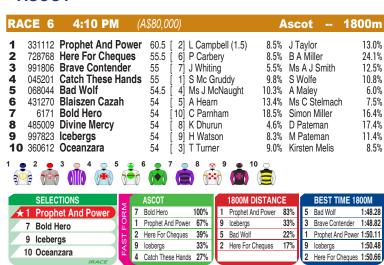

## **ASCOT**

Race Preview: Prophet And Power So honest in defeat last time. Easier here so hard to beat.

Bold Hero Showed a fine turn of foot to score convincingly here first-up. More to come from this 4yo.
Include. Icebergs Anchored by 60kgs last start. Back here on the minimum suits, although 1800 right at his limit. Oceanzara Bonny mare has found form again. 1800 a stretch but place claims. Here For Cheques Fair effort without threatening here last outing. Place at best.