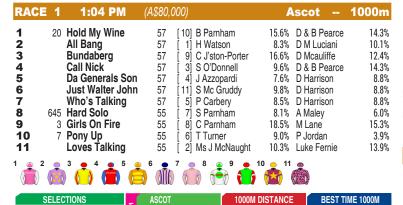

Race Preview: Girls On Fire Worked hard wide no cover on debut. Fought on bravely. This race looks easier, so good chance. **Hold My Wine** Returning from let-up. Elevated hear rate and virus detected after last run. Awkward gate but hard to beat. **Loves Talking** Trials: (2:0-2-0). Showed good dash in both trials, but only 400m so can't read too much in to them. Market watch. Bundaberg Trials: (3:1-0-1). Cost \$42,500. Blinkers seemed to make all the difference for last trial. Respect the market. Hard Solo Returning from let-up. Runs have been ok in high ranking races. Can improve in this easier