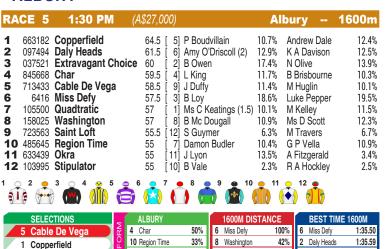

## **ALBURY**

9 Saint Loft

8 Washington

Race Preview: Cable De Vega Form solid. On pace and fought on bravely to place at Werribee last start. Rates highly. Copperfield Improved showing at Holbrook last outing. In the mix. Saint Loft Turned in an improved performance at Tumut at latest. Has claims. Washington Gave good account under 61.5kg at Tumut last start. Consider. Miss Defy Just battled home in similar grade at Canberra last time out. Place claims.

21%

17%

15%

5 Cable De Vega

Copperfield

2 Daly Heads

10 Region Time

Saint Lof

1:35.82

1:36.19

1:36.20

33%

29% 11 Okra

27%

2 Daly Heads

8 Washington

9 Saint Loft

| RACE 6 2:10 PM                                                                                                                                                                                                                                                                          | (A\$27,000)                                                                                                                                                                                                                        | Albu                                                                                                               | ry                                                                                                                                                                                                                                                                                                                                                                                                                                                                                                                                                                                                                                                                                                                                                                                                                                                                                                                                                                                                                                                                                                                                                                                                                                                                                                                                                                                                                                                                                                                                                                                                                                                                                                                                                                                                                                                                                                                                                                                                                                                                                                                             | 1175m                                                                                                 |
|-----------------------------------------------------------------------------------------------------------------------------------------------------------------------------------------------------------------------------------------------------------------------------------------|------------------------------------------------------------------------------------------------------------------------------------------------------------------------------------------------------------------------------------|--------------------------------------------------------------------------------------------------------------------|--------------------------------------------------------------------------------------------------------------------------------------------------------------------------------------------------------------------------------------------------------------------------------------------------------------------------------------------------------------------------------------------------------------------------------------------------------------------------------------------------------------------------------------------------------------------------------------------------------------------------------------------------------------------------------------------------------------------------------------------------------------------------------------------------------------------------------------------------------------------------------------------------------------------------------------------------------------------------------------------------------------------------------------------------------------------------------------------------------------------------------------------------------------------------------------------------------------------------------------------------------------------------------------------------------------------------------------------------------------------------------------------------------------------------------------------------------------------------------------------------------------------------------------------------------------------------------------------------------------------------------------------------------------------------------------------------------------------------------------------------------------------------------------------------------------------------------------------------------------------------------------------------------------------------------------------------------------------------------------------------------------------------------------------------------------------------------------------------------------------------------|-------------------------------------------------------------------------------------------------------|
| 1 376137 Chop The Ice<br>2 300266 Sheila<br>3 134313 Mountain Chatter<br>4 119237 Mooshaka<br>5 113 Cooee<br>6 055033 Dupride Star<br>7 310303 Indian Soldier<br>8 10380 Claymore Mine<br>9 107066 Just Like Liam<br>10 910600 Explosive Rosie<br>11 815388 Nineveh<br>12 14644 Darkley | 61 [ 7] Damon Budler 61 [ 10] 60.5 [ 1] Jack Martin 60 [ 12] B Owen 59 [ 2] B Loy 59 [ 8] H Durnan (1.5) 59 [ 6] J Kissick 58.5 [ 3] J Duffy 58.5 [ 11] B P Ward 57.5 [ 4] N Souquet 55 [ 9] J Richards 56 [ 5] Amy O'Driscoll (2) | % Ari<br>10.9% Jo<br>17.4% N<br>18.6% R<br>8.7% G<br>13.9% Ma<br>11.4% C<br>7.5% G<br>9.6% C<br>7.0% Gr<br>12.9% B | P Vella ddrew Dale hn Nisbet Olive T Stubbs J Colvin artin Stein Weeding Worsnop D Widdison ant White Mallyon                                                                                                                                                                                                                                                                                                                                                                                                                                                                                                                                                                                                                                                                                                                                                                                                                                                                                                                                                                                                                                                                                                                                                                                                                                                                                                                                                                                                                                                                                                                                                                                                                                                                                                                                                                                                                                                                                                                                                                                                                  | 10.9%<br>12.4%<br>14.8%<br>13.9%<br>14.0%<br>10.5%<br>1.8%<br>12.6%<br>6.8%<br>12.9%<br>4.7%<br>15.8% |
| SELECTIONS  11 Nineveh  3 Mountain Chatter  8 Claymore Mine  7 Indian Soldier                                                                                                                                                                                                           | 1 Chop The Ice         67%           7 Indian Soldier         57%           8 Claymore M                                                                                                                                           | er 78%<br>67%<br>ine 67%<br>50%                                                                                    | Property of the least of the le | 1:09.63<br>be 1:09.80<br>1:10.22                                                                      |
| 7 Illulari Solulei                                                                                                                                                                                                                                                                      | 4 Mooshaka 42% 10 Explosive R                                                                                                                                                                                                      | osie 46%                                                                                                           | 2 Sheila                                                                                                                                                                                                                                                                                                                                                                                                                                                                                                                                                                                                                                                                                                                                                                                                                                                                                                                                                                                                                                                                                                                                                                                                                                                                                                                                                                                                                                                                                                                                                                                                                                                                                                                                                                                                                                                                                                                                                                                                                                                                                                                       | 1:12.35                                                                                               |