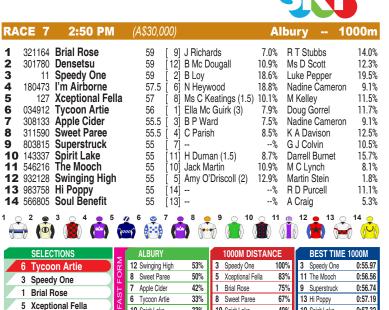

Race Preview: Tycoon Artie Gutsy effort when led and just missed at short odds at Tumut last outing. Drawn to get a nice run. Strong claims. Speedy One Unbeaten Gelding. Strong on-pace victory at short odds at Sapphire Coast first-up. Drawn favourably. Can win. Brial Rose Resuming. Won in maiden company at Narrandera first-up last campaign. Normally races well at this distance. Xceptional Fella First-up. He showed enough at first prep winning on debut. Major player. Sweet Paree First-up. Resumes. Won a couple in a row last campaign and would not dismiss.

33%

10 Spirit Lake

40%

10 Spirit Lake

10 Spirit Lake

0:57.32

Disclaimer: While every precaution is taken to ensure accuracy, the publisher accepts no liability for any error which may arise.