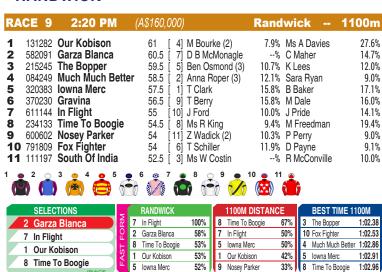

Tajanis

| RACE 7 1:00 I                                                                                                                                                                                                                                                                            | PM (A                                                    | \$160,000)                                                                                                |                                                         | Randwick                                                                                   | 1600ı                                                                                                                                                          | m                                                          |
|------------------------------------------------------------------------------------------------------------------------------------------------------------------------------------------------------------------------------------------------------------------------------------------|----------------------------------------------------------|-----------------------------------------------------------------------------------------------------------|---------------------------------------------------------|--------------------------------------------------------------------------------------------|----------------------------------------------------------------------------------------------------------------------------------------------------------------|------------------------------------------------------------|
| 1 071106 Invincible 2 248005 Bakerloo 3 174125 Captain Ma 4 13254 Pippie Bea 452114 Rapt 6 414514 Fiddlers G 7 891332 Bright Red 8 780324 Miss Hade 9 543351 O'ziggy 10 029293 Heed The 0 108432 Physicist 12 130974 Gentilesch 13 733113 Sweet Pro 14 41377 Empire Of 15 11 Churchill's | averick<br>ch<br>reen<br>s<br>Omens<br>i<br>oosal<br>Art | 59 [12]<br>59 [2]<br>58.5 [5]<br>58.5 [4]<br>58.5 [8]<br>58 [10]<br>57 [7]<br>56 [1]<br>54 [13]<br>54 [6] | Harry Davies Zac Lloyd Z Wadick (2) C Schofield T Berry | 15.1% C Walle<br>10.3% G Porte<br>13.3% B Baker<br>15.8% C Walle<br>% B Widdu<br>% Messara | 9.1 r 13. r 13. mer 17. m/Archibald 16. r 13. lli 8. r 17. r 13. up 17. m/Archibald 16. r 13.                                                                  | 0%<br>11%<br>13%<br>55%<br>11%<br>88%<br>11%<br>06%<br>65% |
|                                                                                                                                                                                                                                                                                          | 5 6                                                      | 7                                                                                                         | 9 10 0                                                  | 11 0 12 1                                                                                  | 14 15                                                                                                                                                          | 6                                                          |
| SELECTIONS  8 Miss Hades 6 Fiddlers Green 11 Physicist                                                                                                                                                                                                                                   | 1 In 2 B 7 B                                             | ANDWICK<br>evincible Spy<br>akerloo<br>right Red                                                          | 100% 5 Rapt 13 Sweet Pr 11 Physicist 7 Bright Re        | 100% oposal 100% 83% 9                                                                     | BEST TIME 1600M           Invincible Spy         1:35.           Bakerloo         1:35.           O'ziggy         1:35.           Fiddlers Green         1:36. | .35<br>.51<br>.62                                          |
| 7 Bright Red                                                                                                                                                                                                                                                                             | E L                                                      |                                                                                                           | 10 Heed The                                             | Omens 56% 10                                                                               | Heed The Omens 1:36.                                                                                                                                           | .87                                                        |

Race Preview: Miss Hades Wasn't all that far away in the wet at Rosehill at latest. Rates highly. Fiddlers Green Battled on fairly in the wet at Rosehill last time out. Can play a role. Physicist Found line well to place at Warwick Farm last outing. One for exotics. Bright Red Knocking on the door. Ran on well to place at Rosehill last outing. Suited over this distance. Pippie Beach Wasn't all that far away at Rosehill last outing. Ready for this trip now.