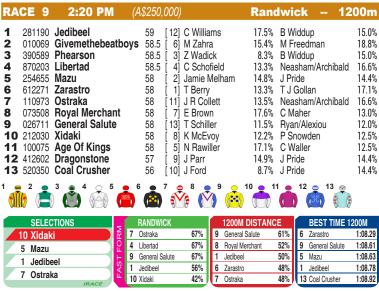

#### **RANDWICK**

Race Preview: Xidaki First-up. G3 placed twice in the spring. Would ideally prefer him over a touch further now but usually acquits himself well fresh and placed only other time this t/d. Rough hope. Mazu Experienced galloper who gave a good sight on the Soft 7 at Rosehill at latest. Boasts impressive stats over this track/distance and drawn to effect. In the mix. Jedibeel Wasn't all that far away here last outing. Races well on this track. Can play a role. Ostraka Better effort at Rosehill last time out. Peaks here and winner only other time this t/d. General Salute Has come back in great order. Chased hard in the soft 7 to win the Star Kingdom. Can again have the final say here.

| RACE 10 2:55 PM                                                                                                                                                                                                                                                                                                                                                      | (A\$160,000)                                                                                                                                                                                                                                                                                                                                                                                   | Randwick 1400m                                                                                                                                                                                                                                                                                                                                                                                          |
|----------------------------------------------------------------------------------------------------------------------------------------------------------------------------------------------------------------------------------------------------------------------------------------------------------------------------------------------------------------------|------------------------------------------------------------------------------------------------------------------------------------------------------------------------------------------------------------------------------------------------------------------------------------------------------------------------------------------------------------------------------------------------|---------------------------------------------------------------------------------------------------------------------------------------------------------------------------------------------------------------------------------------------------------------------------------------------------------------------------------------------------------------------------------------------------------|
| 1 833510 Welwal 2 257026 Amenable 3 401740 Mighty Ulysses 4 132215 Sandpaper 5 614331 Tavi Time 6 102998 Punch Lane 7 402155 Floating 8 860353 Strait Acer 9 494075 Kintyre 10 243110 I'mintowin 11 302133 Townsend 12 345251 Green Fly 13 908974 Ka Bling 14 792260 Rose Bloom 15 297786 Flying Crazy 16 157012 Cool Jakey 17 433456 Raf Attack 18 126181 Edited By | 62.5 [ 4] Ben Osmond (3 62 [ 1] Anna Roper (3) 62 [ 10] Braith Nock (2) 60 [ 12] N Rawiller 59.5 [ 6] J McDonald 59 [ 9] M Zahra 58 [ 2] J R Collett 58 [ 5] Zac Lloyd 57 [ 15] C Williams 56.5 [ 7] T Clark 56.5 [ 7] T Clark 56.5 [ 14] Ms R King 55.5 [ 11] T Berry 54.5 [ 13] R Bayliss 54 [ 3] T Schiller 54 [ 18] R Jones 52.5 [ 8] Jamie Melham 53 [ 16] A Morgan 52 [ 17] Z Wadick (2) | 9.1% Price/Kent Jnr 14.1% 14.3% Price/Kent Jnr 14.1% 14.5% Neasham/Archibald 16.6% 17.1% B Baker 20.4% 26.6% K Lees 11.7% 15.4% A & S Freedman 20.9% 13.5% M Smith 13.3% 15.8% O'Shea/Charlton 17.9% 17.5% G Portelli 11.3% 15.0% Waterhouse/Bott 14.6% 9.9% Waterhouse/Bott 14.6% 13.3% A & S Freedman 20.9% 9.4% P Snowden 12.5% 7.0% M, W & J Hawkes 13.2% 14.8% J Pride 13.0% 8.3% M Freedman 18.8% |
| SELECTIONS                                                                                                                                                                                                                                                                                                                                                           | RANDWICK 1400I                                                                                                                                                                                                                                                                                                                                                                                 | M DISTANCE BEST TIME 1400M                                                                                                                                                                                                                                                                                                                                                                              |
| 16 Cool Jakey                                                                                                                                                                                                                                                                                                                                                        | 1 Welwal 67% 18 Edited                                                                                                                                                                                                                                                                                                                                                                         | By 67% 9 Kintyre 1:20.89                                                                                                                                                                                                                                                                                                                                                                                |
| 10 l'mintowin                                                                                                                                                                                                                                                                                                                                                        | 8 Strait Acer 42% 10 l'minto                                                                                                                                                                                                                                                                                                                                                                   |                                                                                                                                                                                                                                                                                                                                                                                                         |
| 5 Tavi Time 💆                                                                                                                                                                                                                                                                                                                                                        | 4 Sandpaper 42% 6 Punch                                                                                                                                                                                                                                                                                                                                                                        | , , , , ,                                                                                                                                                                                                                                                                                                                                                                                               |
| 12 Green Fly                                                                                                                                                                                                                                                                                                                                                         | 11 Townsend 42% 14 Rose 5 Tavi Time 33% 12 Green                                                                                                                                                                                                                                                                                                                                               |                                                                                                                                                                                                                                                                                                                                                                                                         |
| IRACE                                                                                                                                                                                                                                                                                                                                                                |                                                                                                                                                                                                                                                                                                                                                                                                | Tiy 40%) 5 Tayl Time 1.21.79                                                                                                                                                                                                                                                                                                                                                                            |

Race Preview: Cool Jakey Led until shadows of the post at Rosehill last start. Up in grade now but pacy and down in the weights. Can play a role. I'mintowin Resuming. Has excellent first up record. Normally races well at this distance. Include among the better chances. Tavi Time First-up. Put away on a high note last summer. Can figure fresh with J McDonald riding. Green Fly Timed run well to score at Rosehill first-up. Up in grade but even fitter and proven second-up. Danger. Edited By Freshened. Led and repelled challengers to score in similar company at Wyong last start. 2kg claimer engaged. Up sharply in class. Place.