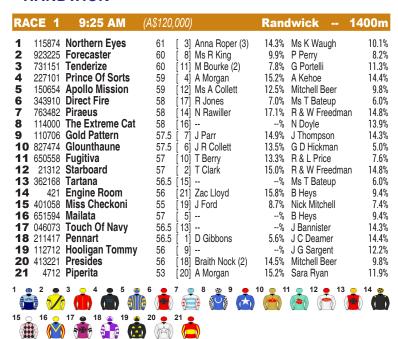

#### **RANDWICK**

21 Piperita

12 Starboard

2 Forecaster

4 Prince Of Sorts

Race Preview: Piperita Finished well to just miss at Newcastle last time out. Improver from same stable as Matcha Latte. Value hope. Starboard Freshened. Honest competitor. Ran on well to place at Hawkesbury last outing. Nice gate. Take beating. Forecaster Resuming. Competitive at stronger levels last campaign. Two trials. Can give cheek fresh at 1400m. Prince Of Sorts Back in grade when on pace and toughed it out well at latest. Place hope. Engine Room Powered home from back half to get the money at Warwick Farm last start. Will only be fitter. Has come up with a horror draw. Has claims.

67%

33%

33%

25%

22%

18 Pennart

14 Engine Room

4 Prince Of Sorts

5 Apollo Mission

8 The Extreme Cat

67%

67%

61%

54%

50%

1 Northern Eyes

15 Miss Checkoni

2 Forecaster

3 Tenderize

7 Piraeus

| RA   | CE 2   | 10:00 AM               | (A\$120,00 | 0)                               | Rand      | dwick       | 1400m          |
|------|--------|------------------------|------------|----------------------------------|-----------|-------------|----------------|
| 1    | 215133 | Villasaurus            | 60.5 [1]   | 7] B Mc Dougall                  | 12.1%     | Ms D Scott  | 13.7%          |
| 2    | 442004 | Rajnish                |            | 2 D Dillon                       | 11.3%     | C Crockett  | 14.7%          |
| 3    | 812120 | Rouge Moulin           | 58.5       | 7] C Gallagh                     | 18.0%     | Brett Robb  | 17.2%          |
| 4    | 643430 | Ramones                | 57.5 [     | 6] Braith Nock (2)               | 14.5%     | Simon Casey | 8.3%           |
| 5    |        | Syrian Star            |            | 3] R Jones                       | 7.0%      | R P Northam | 14.5%          |
| 6    |        | Heir Jordan            |            | 3] J Ford                        |           | Luke Musson | 7.8%           |
| 7    |        | Mckeon                 |            | 0] K McEvoy                      | 12.2%     | J Burges    | 7.8%           |
| 8    | 413131 |                        |            | <ol> <li>Z Wadick (2)</li> </ol> | 8.3%      |             | 16.4%          |
| 9    |        | Win The Day            |            | 1] Ms A Collett                  | 12.5%     |             | 12.7%          |
|      |        | A Pound Of Salt        |            | 9] Zac Lloyd                     |           | T S Howlett | 10.9%          |
|      |        | Salute Again           |            | 4] J R Collett                   |           | W Carroll   | 17.6%          |
|      |        | Dorami                 |            | 2] Anna Roper (3)                | 14.3%     |             | 9.5%           |
|      |        | Roses Imminente        |            | 1] A Morgan                      |           | Lou Mary    | 17.9%          |
|      |        | Get Some Fun           |            | 1] Ms M Owen (3)                 |           | Ms K Owen   | 9.1%           |
|      |        | Mischievous Molly      |            | 0] D Gibbons                     | 5.6%      |             | 13.3%          |
|      |        | Royal Teens            |            | 5] M Bourke (2)                  |           | Terry Evans | 9.5%           |
|      |        | Ballinderry Sal        |            | 8]<br>5] Ma D Kina               |           | R P Northam | 14.5%          |
|      |        | Midnight Affair        |            | 5] Ms R King                     | 9.9%      | N Olive     | 14.4%          |
|      |        | Fox Reign              |            | 9]                               | %         |             | 8.6%           |
|      |        | Liquor Talk<br>Acheson |            | 6]<br>8] N Rawiller              | %<br>171% |             | 6.1%<br>n 9.1% |
| 21   | 100400 | ACHESON                | 00.0 [10   | •                                | 17.1%     | ,           |                |
| 1 _  | 2 👳    | 3 4 0 5                | 6 7        | <b>8</b> 2 9                     | 10 1      | 12 13       | 14             |
|      |        |                        |            | <b>(1)</b>                       | 100       |             |                |
| 15 @ | 16 👱   | 17 0 18 0 19 0         | 20 💿 21    | •                                |           |             |                |
| 200  |        | ) (=) (Y) (6           |            | ••• <sub>0</sub>                 |           |             |                |

6 Direct Fire

14 Engine Room

15 Miss Checko