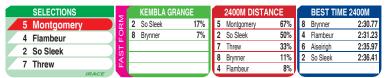

## **KEMBLA GRANGE**

Race Preview: Montgomery Freshened. In the market but failed to make an impression in similar class at Warwick Farm last time out. Ready for this trip now. Excels on rain affected tracks. Back to provincial level. Consider. Flambeur Freshened. Veteran who ran home respectably at Wyong last start. Up in distance now. Prefer on top of the ground. Include among the better chances. **So Sleek** Close in Rosehill Midway Nov 30. Fair effort without threatening at Eagle Farm last start. Has won multiple times in wet. Back to provincial level. Can play a key role. **Threw** Freshened. Gave a good sight at Beaumont last time out. 3kg claimer engaged. Ready for this trip now. Can play a role. Adios Steve Freshened. Improved showing at Beaumont last outing. Up in distance now. Handles wet ground. In the mix.