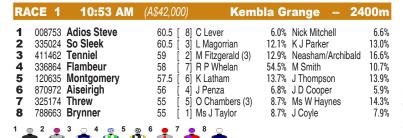

## **KEMBLA GRANGE**

Race Preview: Montgomery Freshened. In the market but failed to make an impression in similar class at Warwick Farm last time out. Ready for this trip now. Excels on rain affected tracks. Back to provincial level. Consider. Flambeur Freshened. Veteran who ran home respectably at Wyong last start. Up in distance now. Prefer on top of the ground. Include among the better chances. **So Sleek** Close in Rosehill Midway Nov 30. Fair effort without threatening at Eagle Farm last start. Has won multiple times in wet. Back to provincial level. Can play a key role. **Threw** Freshened. Gave a good sight at Beaumont last time out. 3kg claimer engaged. Ready for this trip now. Can play a role. Adios Steve Freshened. Improved showing at Beaumont last outing. Up in distance now. Handles wet ground. In the mix.