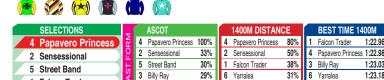

## **ASCOT**

1 Falcon Trader

6 Yarralea

Race Preview: Papavero Princess Chasing 4th successive win. Looks suited again here 1kg over the limit. Just needs an ounce of luck. Sensessional Resuming. Chasing 6th successive win. One trial to prep. Must follow market. Street Band 3yo makes an interesting runner. Can sit closer in small field. Visor goes on. Knockout hope. Falcon Trader Consistent but not at best. Each-way. Yarralea Only battled since surprise win. Place the play.

26%

3 Billy Ray

19%

Street Band

1:24.65

| R/                              | CE 2                                           | 1:01 PM                                                                                           | (A\$40,000)                                                                                                                                                        | A                                                      | scot                                                                                        | 1600m                                                 |
|---------------------------------|------------------------------------------------|---------------------------------------------------------------------------------------------------|--------------------------------------------------------------------------------------------------------------------------------------------------------------------|--------------------------------------------------------|---------------------------------------------------------------------------------------------|-------------------------------------------------------|
| 1<br>2<br>3<br>4<br>5<br>6<br>7 | 391192<br>587131<br>060542<br>559006<br>198807 | El Patron<br>Frappuccino<br>Why Me<br>Imperialize<br>Playz With Fire<br>Happy As Larry<br>Kazkazi | 59 [ 5] L Campbell (1.5)<br>59 [ 2] H Watson<br>58 [ 3] Ms L Fiore<br>57.5 [ 1] C Parnham<br>57.5 [ 4] J Azzopardi<br>56.5 [ 7] Ms L Staples<br>54.5 [ 6] K Dhurun | 8.5%<br>8.0%<br>12.6%<br>18.2%<br>7.5%<br>5.3%<br>4.4% | Simon Miller<br>L Luciani<br>Brandon Fiore<br>B Pope<br>R Gulberti<br>P Jordan<br>Mack Hall | 15.4%<br>7.1%<br>8.5%<br>7.7%<br>6.7%<br>4.0%<br>6.7% |
| - 2                             | 2                                              | 3 4 5                                                                                             |                                                                                                                                                                    |                                                        |                                                                                             |                                                       |