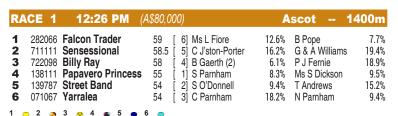

## **ASCOT**

1 Falcon Trader

6 Yarralea

Race Preview: Papavero Princess Chasing 4th successive win. Looks suited again here 1kg over the limit. Just needs an ounce of luck. Sensessional Resuming. Chasing 6th successive win. One trial to prep. Must follow market. Street Band 3yo makes an interesting runner. Can sit closer in small field. Visor goes on. Knockout hope. Falcon Trader Consistent but not at best. Each-way. Yarralea Only battled since surprise win. Place the play.

26%

3 Billy Ray

19%

Street Band

1:24.65

| R/                              | CE 2                                           | 1:01 PM                                                                                           | (A\$40,000)                                                                                                                                                        | A                                                      | scot                                                                                        | 1600m                                                 |
|---------------------------------|------------------------------------------------|---------------------------------------------------------------------------------------------------|--------------------------------------------------------------------------------------------------------------------------------------------------------------------|--------------------------------------------------------|---------------------------------------------------------------------------------------------|-------------------------------------------------------|
| 1<br>2<br>3<br>4<br>5<br>6<br>7 | 391192<br>587131<br>060542<br>559006<br>198807 | El Patron<br>Frappuccino<br>Why Me<br>Imperialize<br>Playz With Fire<br>Happy As Larry<br>Kazkazi | 59 [ 5] L Campbell (1.5)<br>59 [ 2] H Watson<br>58 [ 3] Ms L Fiore<br>57.5 [ 1] C Parnham<br>57.5 [ 4] J Azzopardi<br>56.5 [ 7] Ms L Staples<br>54.5 [ 6] K Dhurun | 8.5%<br>8.0%<br>12.6%<br>18.2%<br>7.5%<br>5.3%<br>4.4% | Simon Miller<br>L Luciani<br>Brandon Fiore<br>B Pope<br>R Gulberti<br>P Jordan<br>Mack Hall | 15.4%<br>7.1%<br>8.5%<br>7.7%<br>6.7%<br>4.0%<br>6.7% |
| - 2                             | 2                                              | 3 4 5                                                                                             |                                                                                                                                                                    |                                                        |                                                                                             |                                                       |