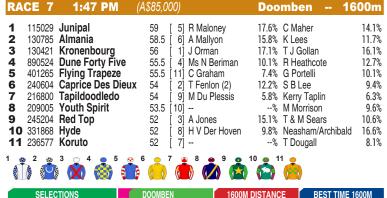

40%

6 Deer Trail

50% 8 Tellez

13 Certainlycan

| SELECTIONS        | -       | DOOMBEN           |      | 1600M DIST        | ANCE | BEST TIME       | 1600M   |
|-------------------|---------|-------------------|------|-------------------|------|-----------------|---------|
| 3 Kronenbourg     | R<br>Z  | 1 Junipal         | 100% | 11 Koruto         | 53%  | 2 Almania       | 1:34.39 |
| 5 Flying Trapeze  | 0<br>L  | 5 Flying Trapeze  | 78%  | 3 Kronenbourg     | 47%  | 1 Junipal       | 1:34.62 |
| 4 Dune Forty Five | H       | 3 Kronenbourg     | 50%  | 4 Dune Forty Five | 37%  | 7 Tapildoodledo | 1:35.46 |
|                   | Ø)<br>♦ | 4 Dune Forty Five | 36%  | 1 Junipal         | 32%  | 3 Kronenbourg   | 1:35.54 |
| 1 Junipal         | Ш       | 9 Red Top         | 29%  | 9 Red Top         | 30%  | 11 Koruto       | 1:35.66 |
| IRACE             |         |                   |      |                   |      |                 |         |

Race Preview: Kronenbourg Strong on-pace victory at Eagle Farm last start. Decent alley. Rates highly. Flying Trapeze Freshened. Fair effort without threatening at Gold Coast last time out. This looks suitable target. Can make amends. Dune Forty Five Gave good account at Gold Coast last start. Drawn well. Right in this. Junipal Freshened. Just battled home at Wyong at latest. One for exotics. Red Top Fair effort without threatening at Eagle Farm last time out. Keep in mind.